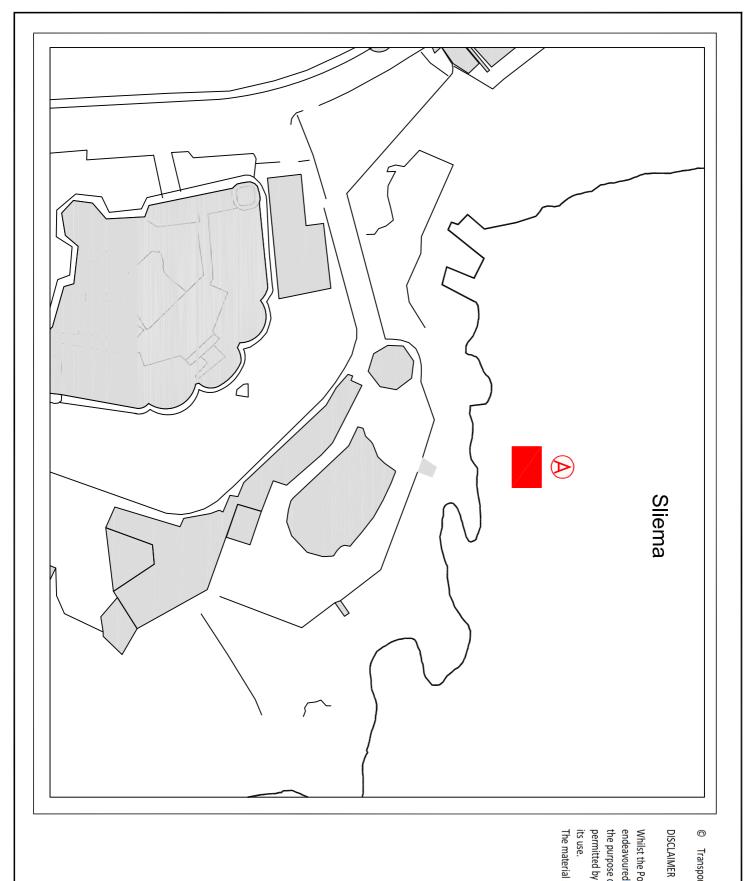

## Chart Correction - Floating Platform off II-Ponta ta' tas-Sliema – Seasonal

Reference is made to BA Chart 177 – Valletta Harbours

The Ports and Yachting Directorate, Transport Malta, informs mariners that a 3.36m x 2.40m floating pontoon (shown in red on attached chart) has been placed centred on the approximate position A. The pontoon will be seasonal from 1<sup>st</sup> May to 30<sup>th</sup> September.

The approximate position is:

Position Latitude (N) Longitude (E)

A 35º 54'.882 014º 30'.449

Charts Affected: BA Chart 177

Positions referred to: WGS 84 Datum.