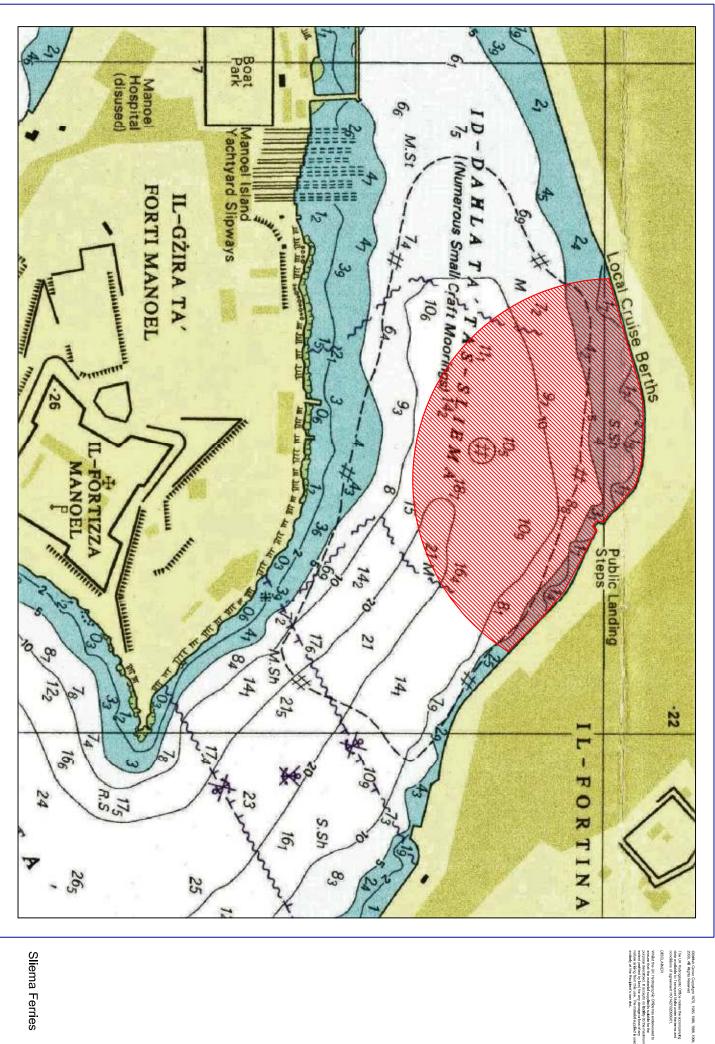

#### Marine Ecological Surveys in Valletta Harbour and in Marsamxett Harbour

The Ports and Yachting Directorate, Transport Malta notifies mariners that, weather permitting, marine ecological surveys will be carried out in Valletta Harbour (Cospicua Dock No1) and in Marsamxett Harbour (Sliema Ferries and Marsamxett Waterpolo Pitch), between **Monday 10<sup>th</sup> December 2018** and **Friday 21<sup>st</sup> December 2018** in the areas shown hatched in red on attached charts.

## Cospicua Dock No 1

Sliema Ferries

©Brittsh Crown Copyright 1970, 1983, 1986, 1988, 1969 2000, All Rights Reserved The UK Hydrographic Office makes the accompanying data available to Transport Malta under the terms and conditions of agreement HO1427/02050001.