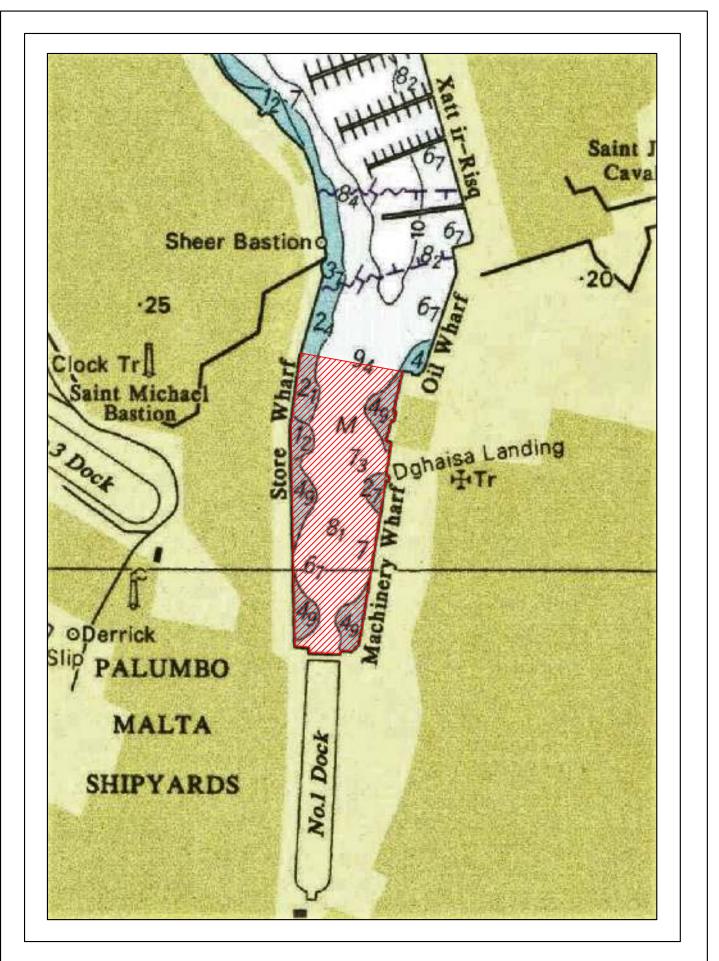

#### Marine Ecological Surveys in Valletta Harbour and in Marsamxett Harbour

The Ports and Yachting Directorate, Transport Malta notifies mariners that, weather permitting, marine ecological surveys will be carried out in Valletta Harbour (Cospicua Dock No1) and in Marsamxett Harbour (Sliema Ferries and Marsamxett Waterpolo Pitch), between **Monday 10<sup>th</sup> December 2018** and **Friday 21<sup>st</sup> December 2018** in the areas shown hatched in red on attached charts.

## Cospicua Dock No 1

Sliema Ferries

©Brittsh Crown Copyright 1970, 1983, 1986, 1988, 1969 2000, All Rights Reserved The UK Hydrographic Office makes the accompanying data available to Transport Malta under the terms and conditions of agreement HO1427/02050001.