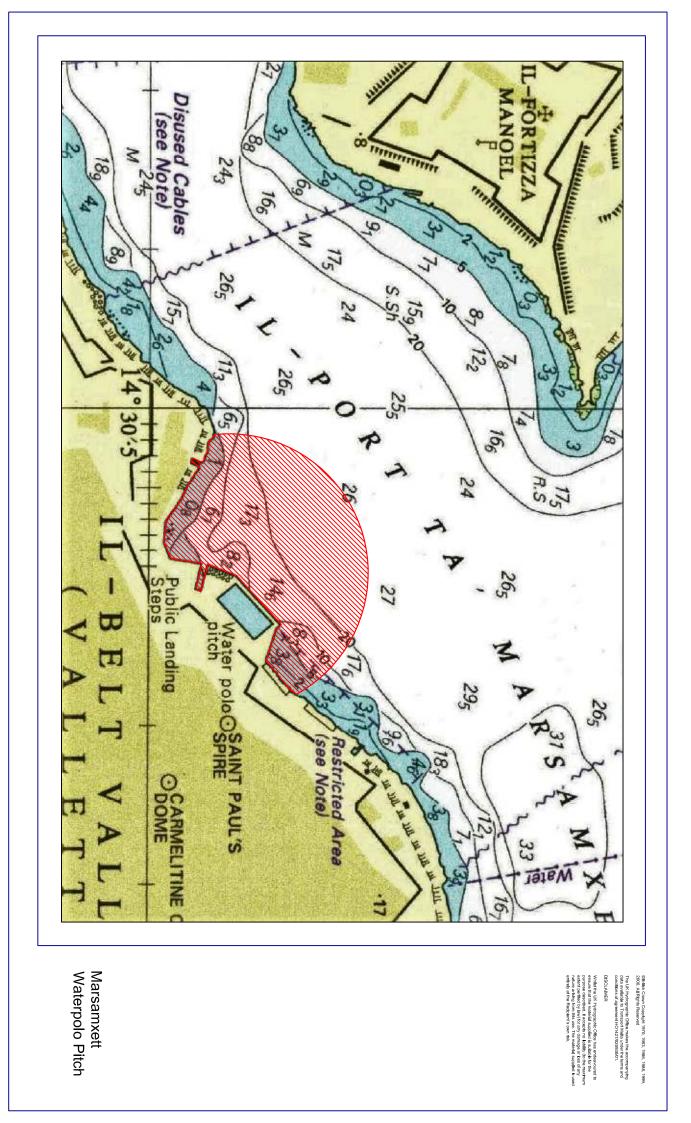

#### Marine Ecological Surveys in Valletta Harbour and in Marsamxett Harbour

The Ports and Yachting Directorate, Transport Malta notifies mariners that, weather permitting, marine ecological surveys will be carried out in Valletta Harbour (Cospicua Dock No1) and in Marsamxett Harbour (Sliema Ferries and Marsamxett Waterpolo Pitch), between **Monday 10<sup>th</sup> December 2018** and **Friday 21<sup>st</sup> December 2018** in the areas shown hatched in red on attached charts.