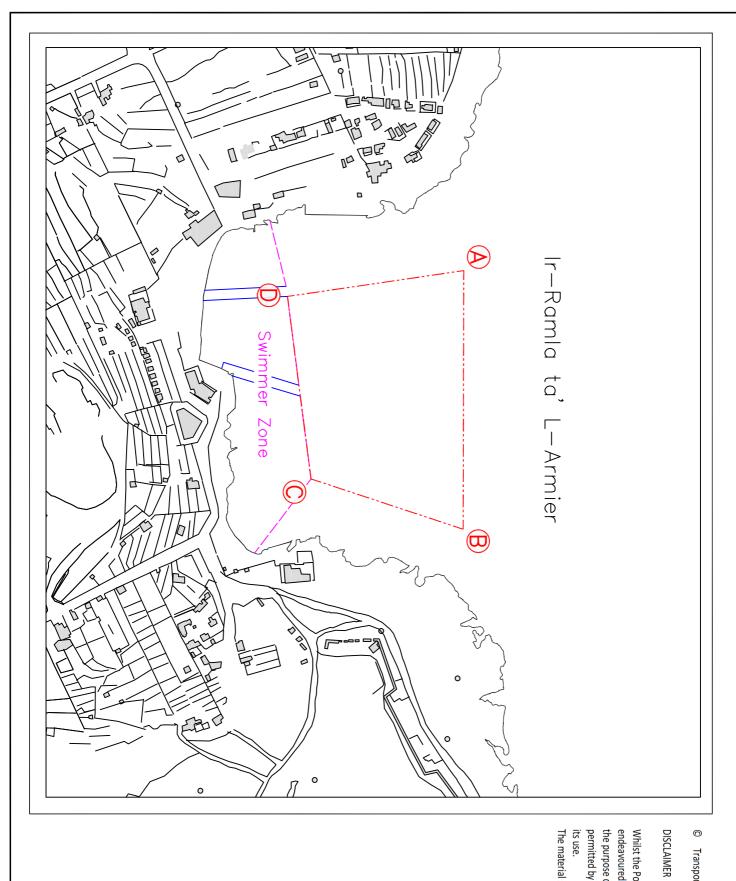

## Azimut Yacht Rendez-vous event at Ir-Ramla ta' L-Armier, Malta

The Ports and Yachting Directorate, Transport Malta, notifies that an Azimut Yacht Rendez-vous event will be held at Ir-Ramla ta' I-Armier, Malta.

The event will be held on Friday 6<sup>th</sup> September 2019 between 1200 hours and midnight within the area delineated by the imaginary lines joining points A, B, C and D as shown on the attached chart.

| Position | Latitude (N) | Longitude (E) |
|----------|--------------|---------------|
| Α        | 35º 59'.494  | 014º 21'.385  |
| В        | 35º 59'.494  | 014º 21'.556  |
| С        | 35º 59'.413  | 014º 21'.523  |
| D        | 35º 59'.400  | 014º 21'.403  |

Due to the above event navigation within the above area will be restricted and no vessel is to be left moored within the area during the above mentioned date and time.

All vessels navigating within the bay are requested to keep a sharp lookout, navigate with caution and at slow speed (no wake), and give the above mentioned area a wide berth.