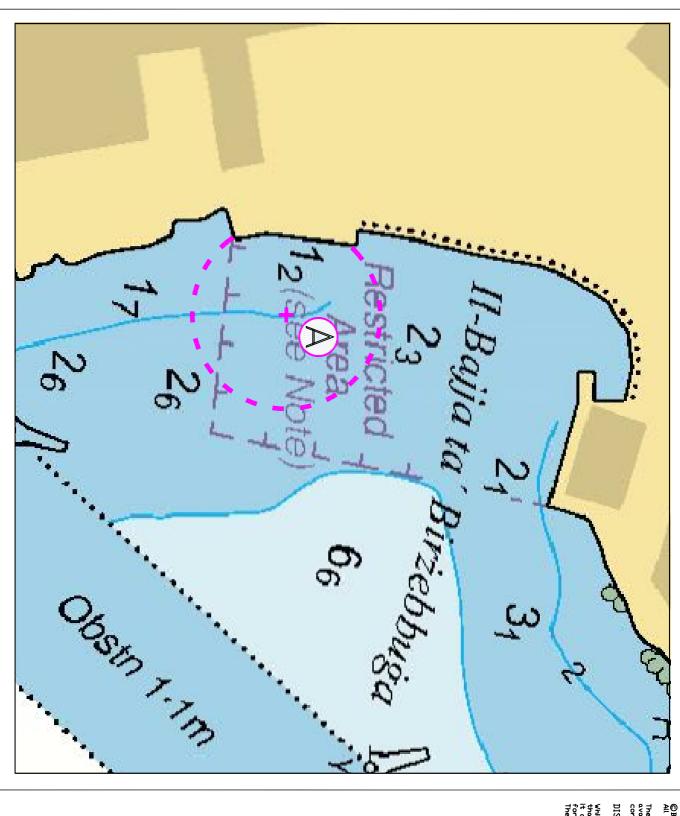

### Radio Controlled Model Sailing Boats races in Birzebbugia Bay

The Ports and Yachting Directorate, Transport Malta would like to notify mariners that Model Sailing Boats races will be organized in Birzebbugia Bay. The sailing races which will include 1 meter long sailing boats will be held off the Water's Edge Hotel between Friday, 30 October 2015 and Sunday, 1 November 2015.

These races shall be held between 0930 hours and 1600 hours (local time) on all days.

The races will take place within the area bounded by an imaginary circle of radius 50 metres centered on point A as shown on attached chart.

| POSITION | LATITUDE (N) | LONGITUDE (E) |
|----------|--------------|---------------|
| Α        | 35° 49'.441  | 14º 31'.798   |

Masters of all vessels not directly involved in this event are asked to keep clear of the racing area and observe any instructions that may be given by the event organisers safety vessels and by Valletta Port Control (VTS).