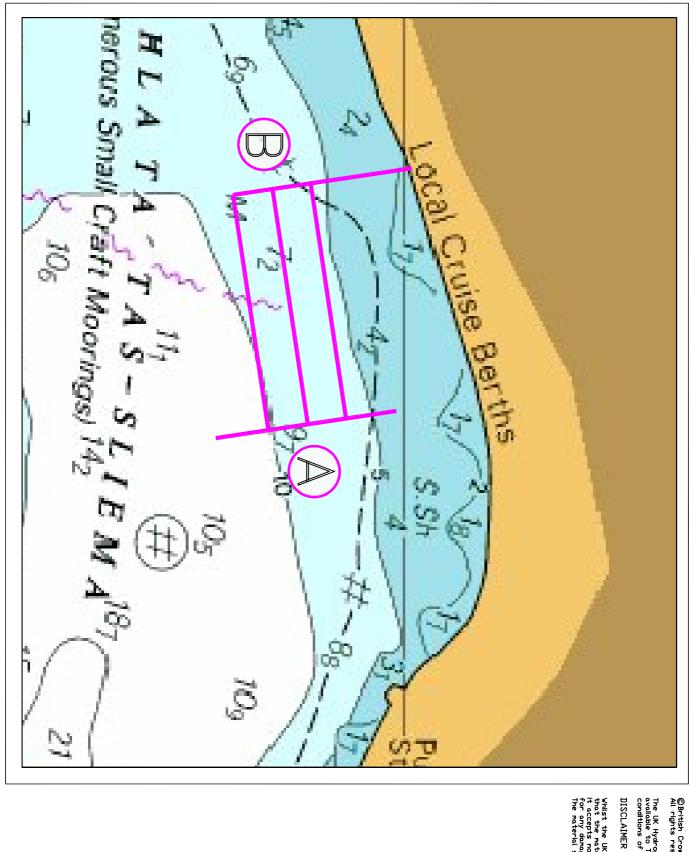

## Dragon Boat Malta - Canoe Race at Marsamxett Harbour

Dragon Boat Malta will be holding a Dragon boat race in Sliema Creek, Marsamxett Harbour on Sunday 25 October 2015 between 0830 hours and 1700 hours.

The start and finish will be at the Strand – Sliema, opposite to the Sliema Hotel. The races will mainly follow the route as per attached chartlet (from point A to point B).

Mariners navigating in Sliema Creek are to take note of the above and keep a sharp lookout for the canoeists, to give a wide berth and navigate at very slow speed.

Should weather conditions be unfavourable, the races will be held closer to the coast.

Chart Affected BA Chart 177