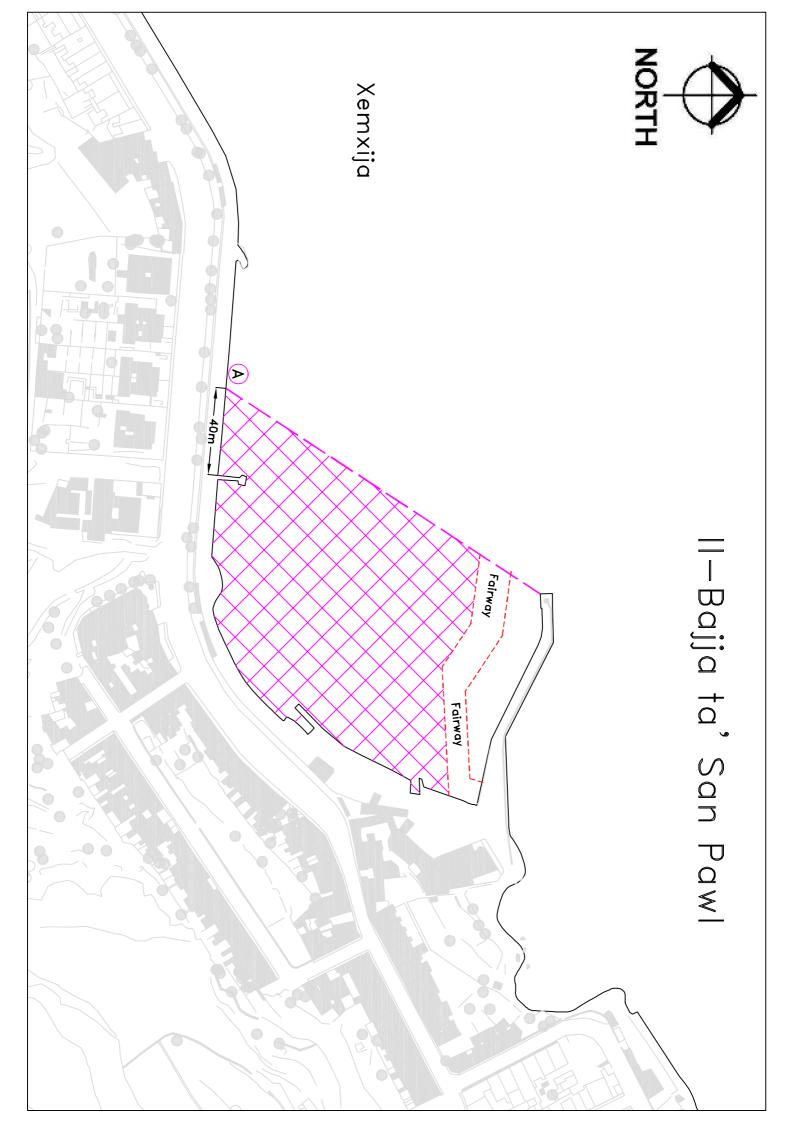

## Re-organisation at Xemxija (il-Veccja) moorings

The Ports and Yachting Directorate, Transport Malta instructs owners of vessels that are moored on a single point mooring system at il-Veccja, within the below mentioned area, shown hatched on the attached chart, are to be moored from the bow and stern.

The mooring system has to be adjusted by Monday 21st August 2017.

The area is bounded by the imaginary line, from the head of the Veccja breakwater to point A, the southern limit of the fairway and the intermediate coastline.

> LATITUDE (N) LONGITUDE (E) Α 35° 56'.868 014° 23'.351

Point A is approximately 40m from the derelict loading pier.

For any vessel not moored as instructed above, by the 21st August 2017, a fine will be issued by TM enforcement.