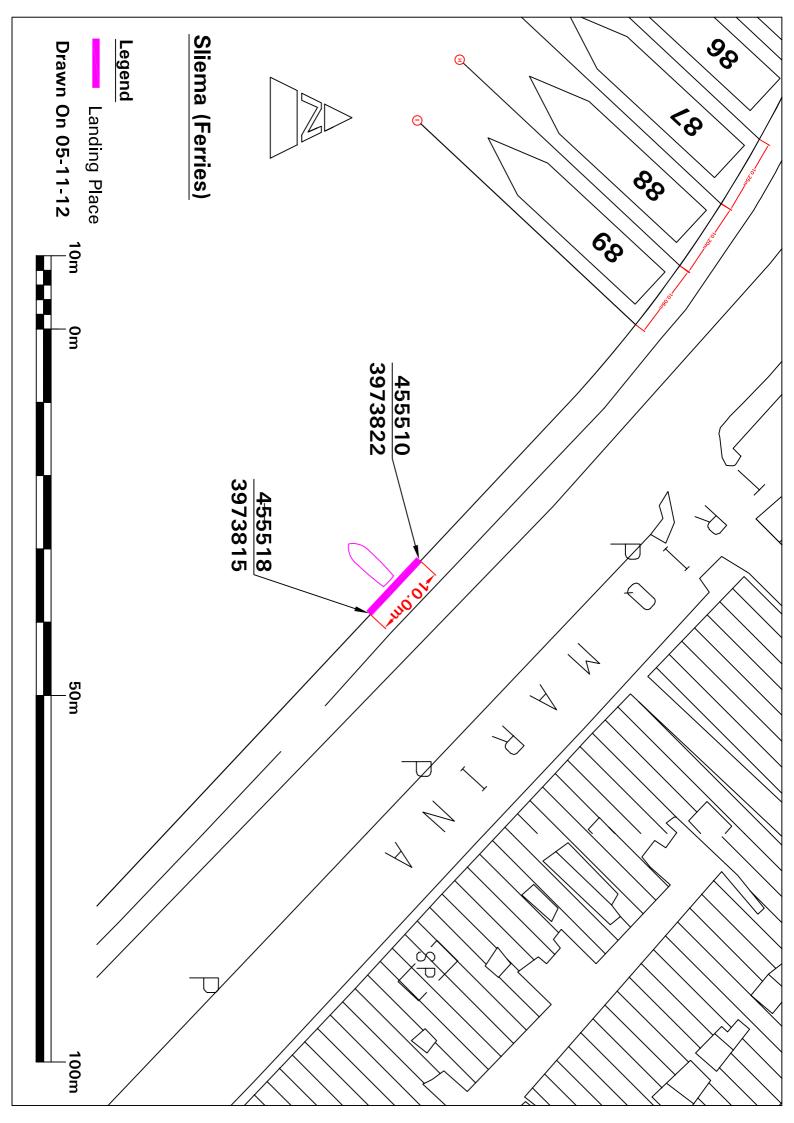

The Ports and Yachting Directorate, Transport Malta, notifies that in addition to the Water Taxi landing place at the Gzira Sea Front (Local Notice to Mariners No. 78 of 2012 refers) another Water Taxi landing place has been established at the Sliema Sea Front, Marsamxett Harbour as shown on the attached plan.