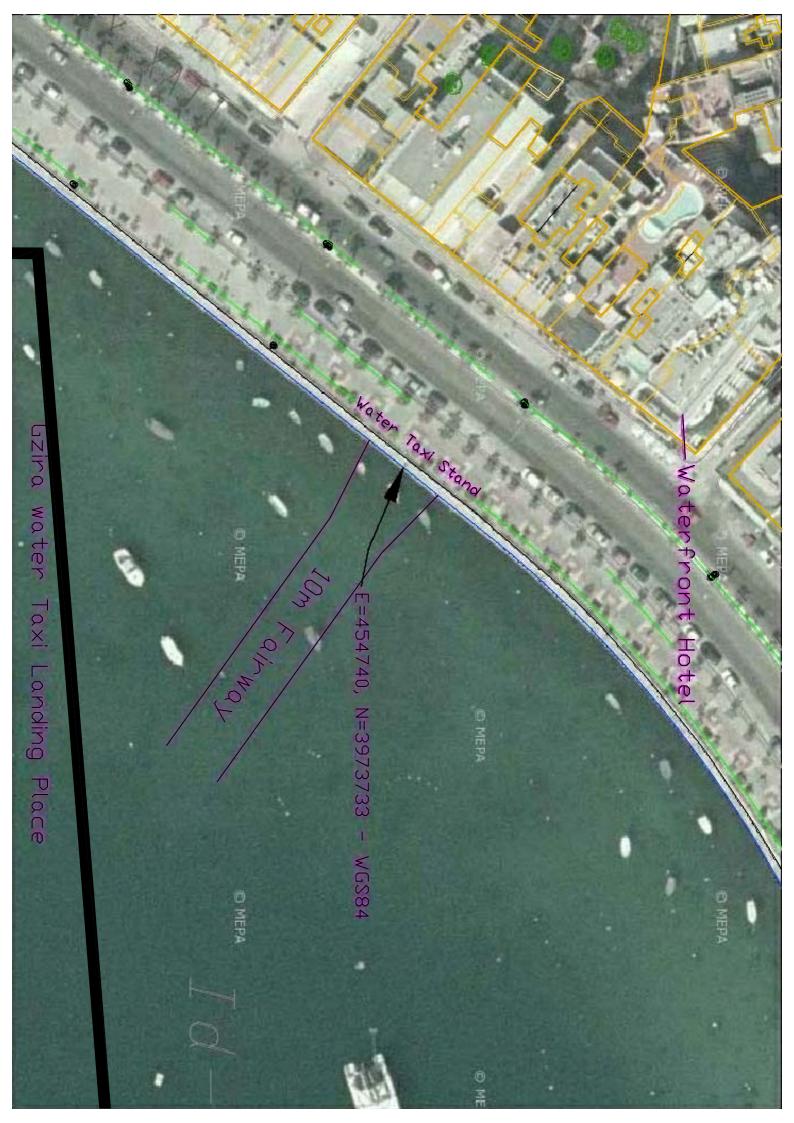

## Establishment of Water Taxi Landing Place at Gzira Sea Front, Sliema Creek – Marsamxett Harbour.

The Ports and Yachting Directorate, Transport Malta, notifies that a water taxi landing place has been established at the Gzira Sea Front, Sliema Creek – Marsamxett Harbour as shown on attached plan.

In view of the above, owners of craft, moorings and ground tackle situated in the approach, fairway and maneuvering area are requested to remove these by Friday 2 November 2012.

Transport Malta will assume no responsibility for any damage or loss that may be incurred while removing such boats, mooring and ground tackle that are left in the area after the above mentioned date.