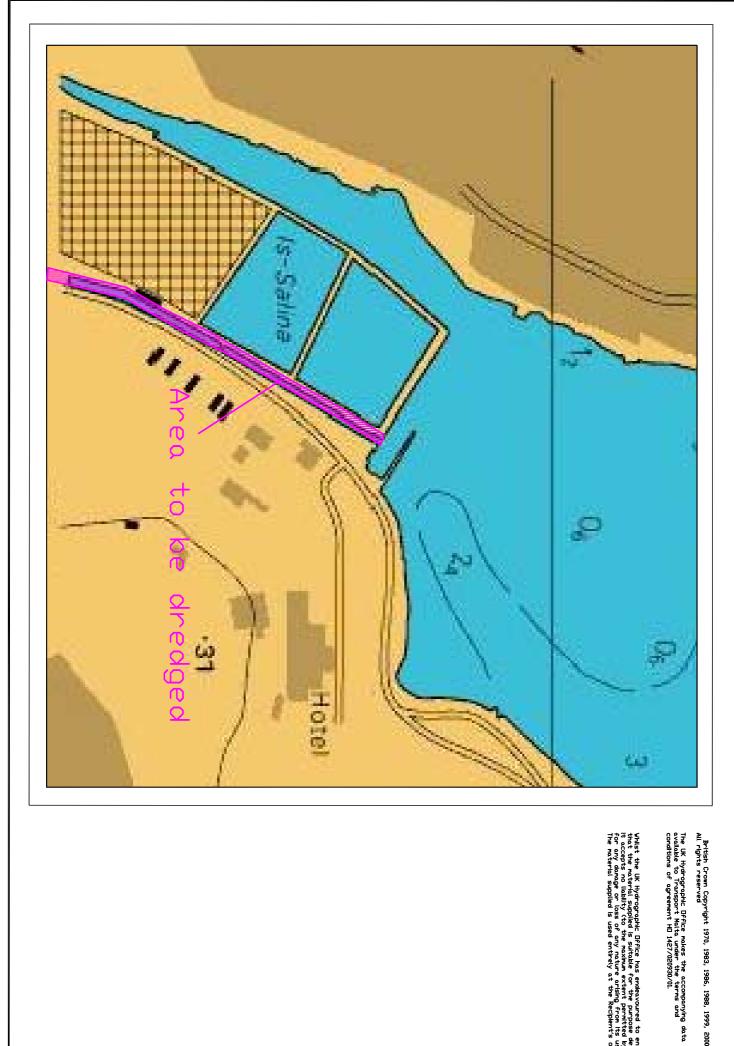

## Dredging Works at the inner area of Salina Bay

The Ports and Yachting Directorate, Transport Malta notifies Mariners that dredging works will be carried out in the area between the "Salini" and the coast road which is known as the "Sokkors" and as shown on attached chart hatched in magenta. The dredging works will be carried out by means of an excavator from land.