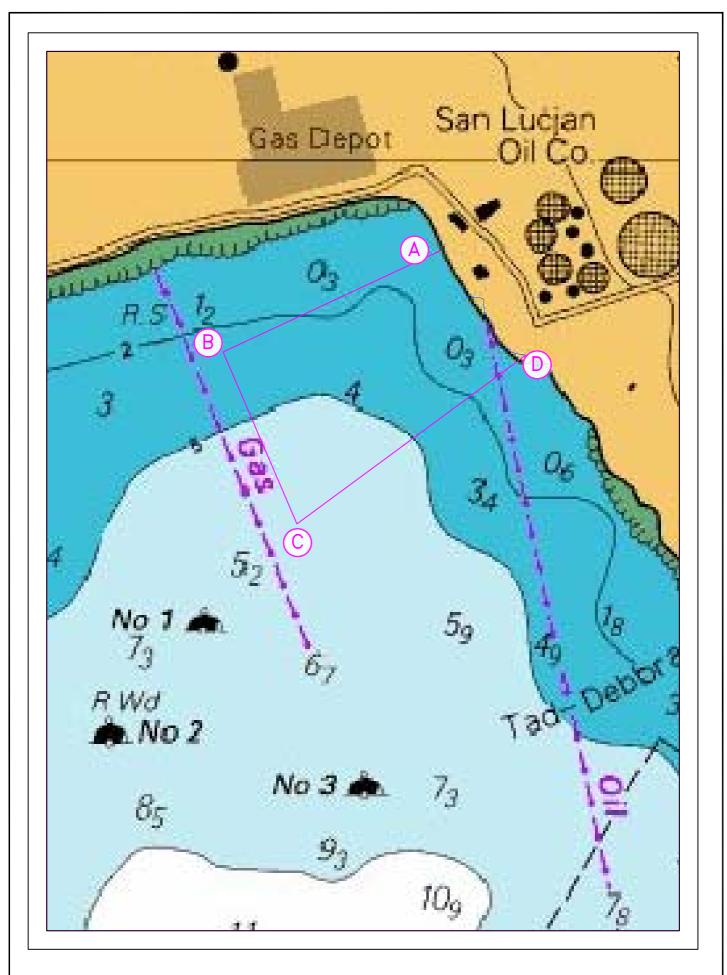

## Removal of Vessels and Moorings Qajjenza, Birzebbuga.

The Ports and Yachting Directorate, Transport Malta, notifies mariners and owners of vessels, that the sea area as indicted in the attached chartlet is to remain clear of moorings and unobstructed to allow for the deployment of boom in the event of an incident at San Lucian Oil Company Terminal. Hence moorings situated in the area delineated by imaginary points A,B,C, D and the coastline, as shown on the attached Chart are to be removed immediately and no later than 30<sup>th</sup> September 2015.

| Positions Refer To WGS 84 Datum |             |             |
|---------------------------------|-------------|-------------|
| Position                        | Latitude    | Longitude   |
| A                               | 35° 49'.971 | 014 32'.306 |
| В                               | 35° 49'.928 | 014 32'.194 |
| С                               | 35° 49'.856 | 014 32.233  |
| D                               | 35° 49'.928 | 014 32'.350 |