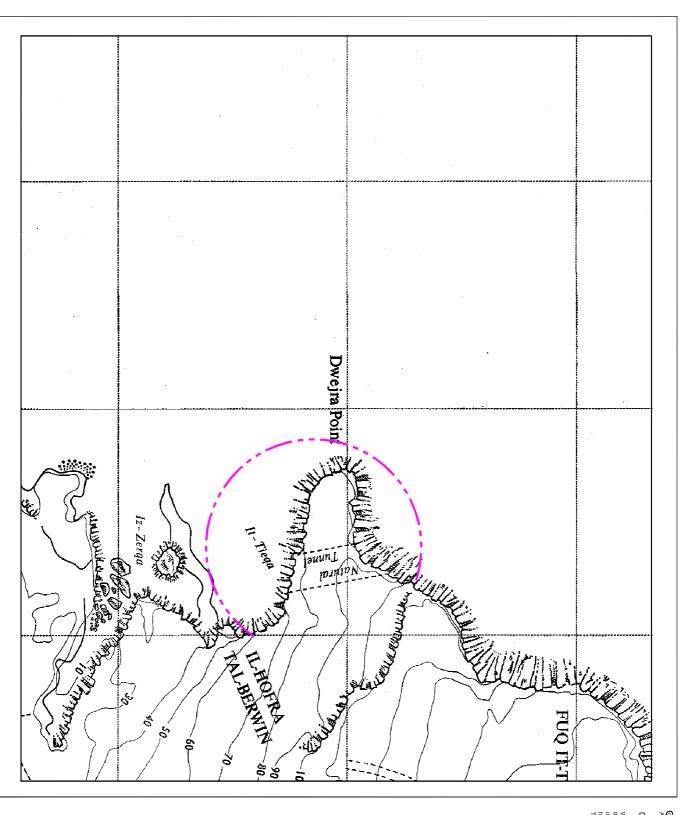

## Falling Rocks at Azure Window in Dwejra Point - Gozo

The Ports and Yachting Directorate, Transport Malta, notified mariners of the potential danger when navigating in close proximity to Azure Window in Dwejra Point - Gozo due to falling rocks.

In view of the above Mariners are not to navigate through the Azure Window, maintain a safe distance and to navigate with extreme caution when in the vicinity.

Chart affected BA chart 2537.