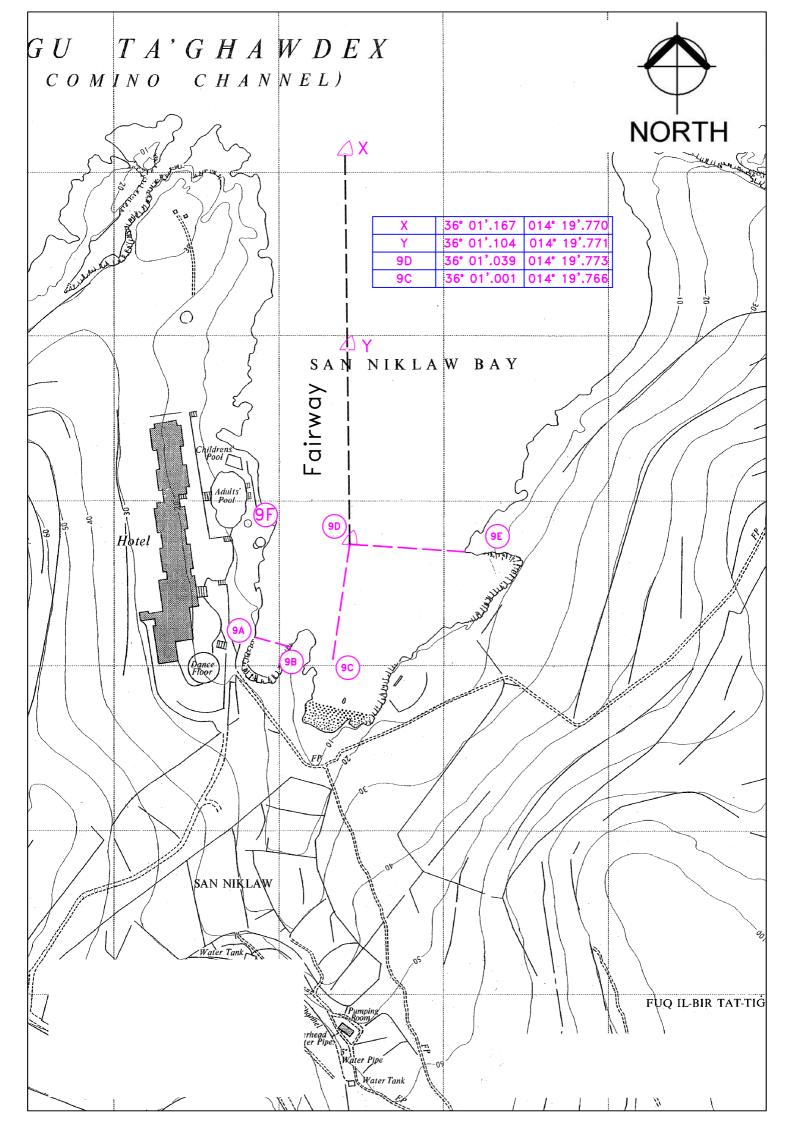

## Fairway at San Niklaw Bay, Comino

The Ports and Yachting Directorate, Transport Malta notifies mariners and owners of vessels that further to Notice to Mariners No. 27 of 2014 a new fairway has been established as indicated on the attached chart of San Niklaw Bay, Comino.

The fairway is to the west side of the imaginary line joining the points X, Y, 9D and 9C (the line 9D to 9C is part of swimmer zone) and the coast. Three yellow unlit buoys will be placed at X, Y and 9D

| Points | Latitude (N)<br>36° 01'.167 | Longitude (E) |              |
|--------|-----------------------------|---------------|--------------|
| X      |                             | 14° 19'.770   | Yellow buoy  |
| Υ      | 36° 01'.104                 | 14° 19'.771   | Yellow buoy  |
| 9D     | 36° 01'.039                 | 14° 19'.773   | Yellow buoy  |
| 9C     | 36° 01'.001                 | 14° 19'.766   | Swimmer zone |