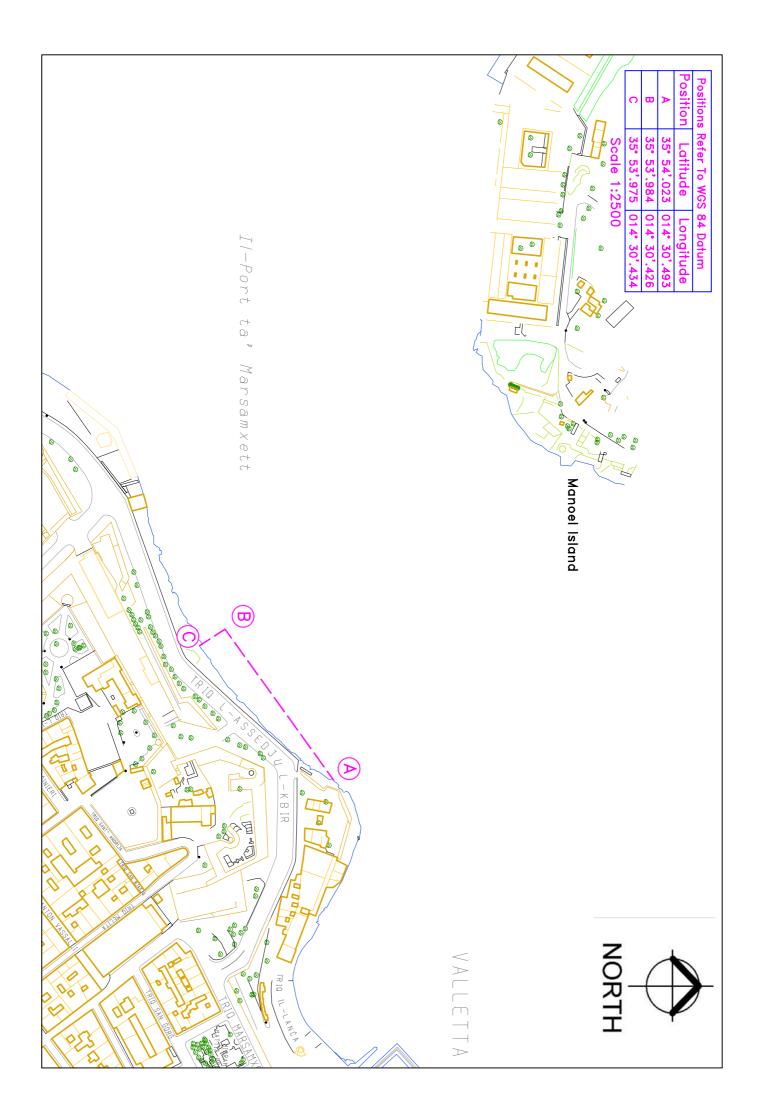

## **Temporary Zone Reserved for Swimmers – Marsamxett, Valletta**

The Ports and Yachting Directorate, Transport Malta notifies the general public, mariners and owners of vessels regarding the following restrictions in respect of a temporary designated zone reserved for swimmers.

These restrictions shall be in place from immediate effect until 30<sup>th</sup> August, 2015.

Mariners and owners of vessels moored within the temporary zone reserved for swimmers as shown on the attached chart are requested to remove their vessels and mooring buoys immediately. Any vessels and mooring buoys left in this area will be removed. No liability whatsoever will be borne by Transport Malta for any damage to vessels or any damage/loss of mooring buoys and ground tackle that are left in this area.

The temporary zone reserved for swimmers will be indicated by coloured marker buoys, and floating ropes. The ropes may be kept afloat by marker floats in location up to 2 weeks after the above mentioned date.

| 1 | <u> Marsamxett - Valletta</u> |              | refer to Chart attached |
|---|-------------------------------|--------------|-------------------------|
|   | Points                        | Latitude (N) | Longitude (E)           |
|   | Α                             | 35° 54'.023  | 14° 30'.493             |
|   | В                             | 35° 53'.984  | 14° 30'.426             |
|   | С                             | 35° 53'.975  | 14° 30'.434             |
|   |                               |              |                         |