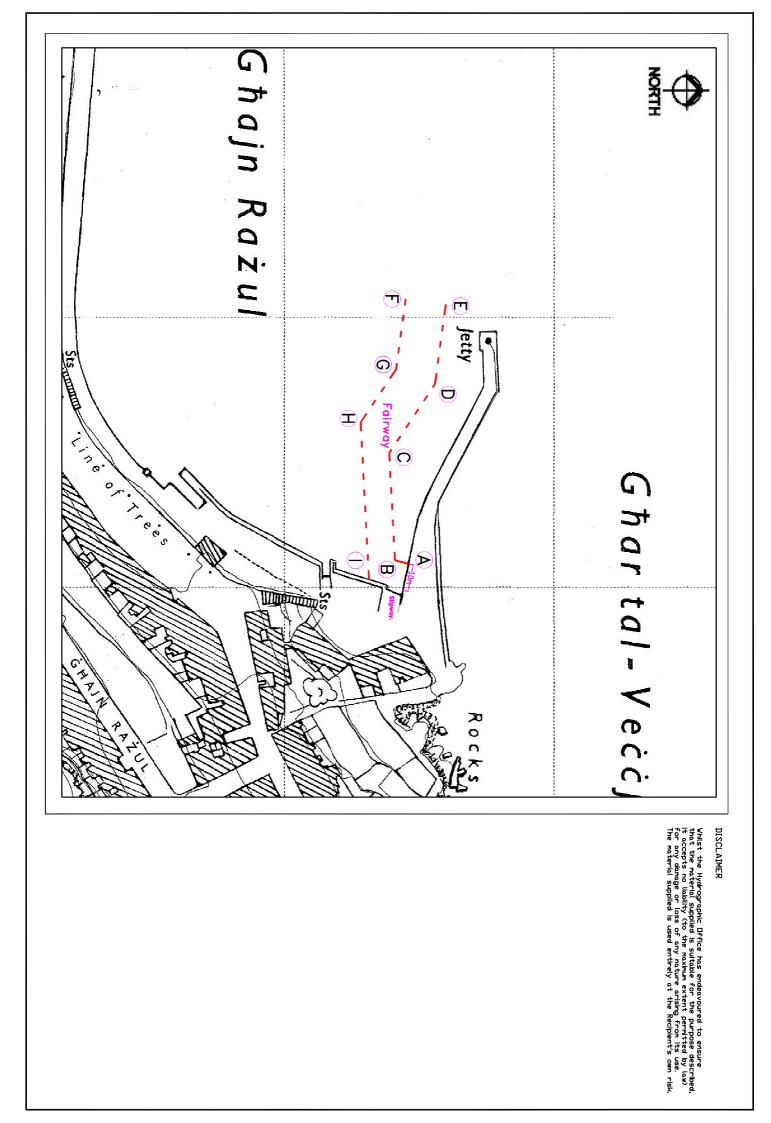

### Fairway Established at Veccja Breakwater, St Pauls Bay

The Ports and Yachting Directorate, Transport Malta notifies mariners and owners of vessels that a fairway has been established, as indicated in red on the attached chart, at II-Veccja Breakwater. The fairway is delineated by the points **A**, **B**, **C**, **D** and **E** on one side and the points **F**, **G**, **H** and **I** on the other side. Yellow marker buoys will be placed at points **E**, **F**, **G** and **H**.

| Points | Latitude (N) | Longitude (E) |       |
|--------|--------------|---------------|-------|
| Α      | 35° 56'.825  | 014° 23'.433  | Coast |
| В      | 35° 56'.822  | 014° 23'.432  |       |
| С      | 35° 56'.821  | 014° 23'.405  |       |
| D      | 35° 56'.830  | 014° 23'.388  |       |
| E      | 35° 56'.832  | 014° 23'.369  | Buoy  |
| F      | 35° 56'.824  | 014° 23'.367  | Buoy  |
| G      | 35° 56'.822  | 014° 23'.385  | Buoy  |
| н      | 35° 56'.815  | 014° 23'.398  | Buoy  |
| I      | 35° 56'.817  | 014° 23'.437  | Coast |