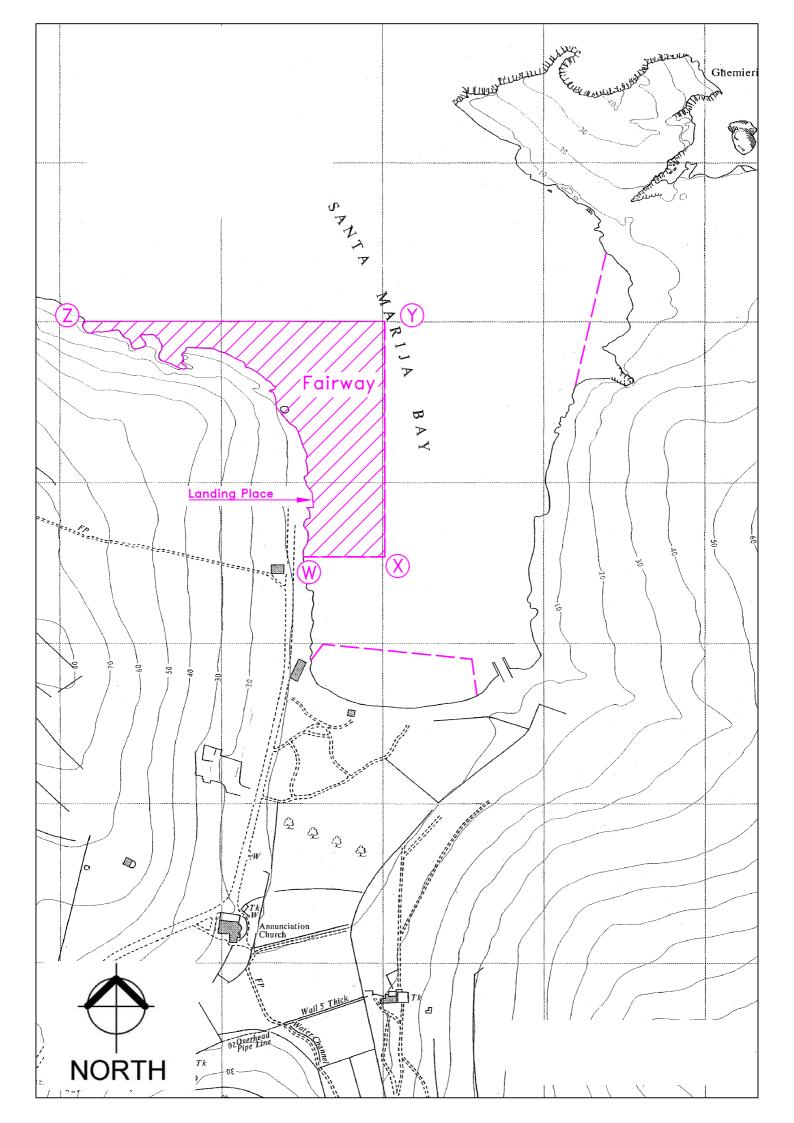

## Fairway Established at Santa Marija Bay, Comino

The Ports and Yachting Directorate, Transport Malta notifies mariners and owners of vessels that a fairway has been established as indicated on the attached chart at Santa Marija Bay, Comino.

The fairway is delineated by the points W, X, Y and Z and the coastline.

| Points | Latitude (N)<br>36° 01'.03 | Longitude (E) |             |
|--------|----------------------------|---------------|-------------|
| w      |                            | 14° 20'.18    | Coast       |
| X      | 36° 01'.03                 | 14° 20'.21    | Yellow Buoy |
| Υ      | 36° 01'.11                 | 14° 20'.21    | Yellow Buoy |
| Z      | 36° 01'.11                 | 14° 20'.08    | Coast       |

No vessels are permitted to anchor or moor in the above area.

All positions are referred to WGS 84 DATUM.

Chart Affected: BA 211