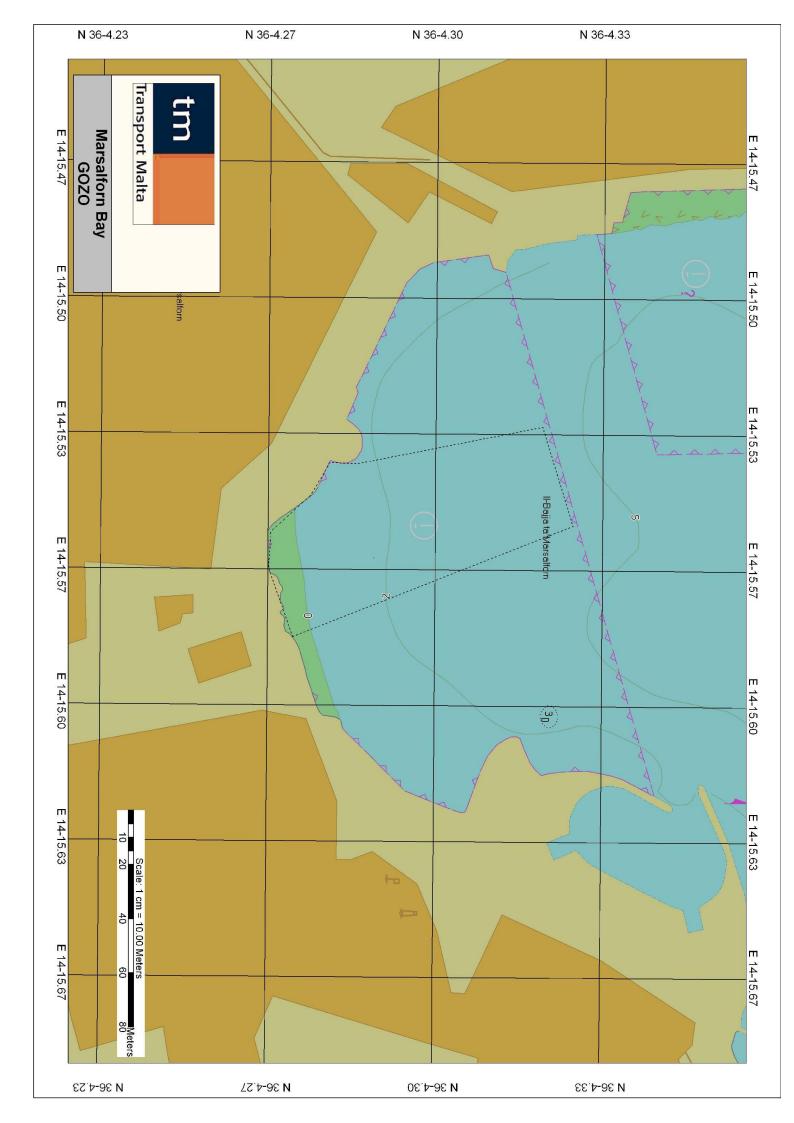

## **Marsalforn Swimming Area Hazards**

The Ports and Yachting Directorate, Transport Malta, notifies mariners that from recent underwater surveys it has come to our attention that a number of sharp objects have been washed inwards into the swimming zone area. These foreign objects are at a depth of 3m and consist of metal and concrete construction material debris believed to derive from the old jetty which was destroyed during a storm.

Transport Malta urges the swimmers to avoid the indicated area shown on chart attached.

Chart affected: BA 211E

Positions referred to WGS 84 DATUM