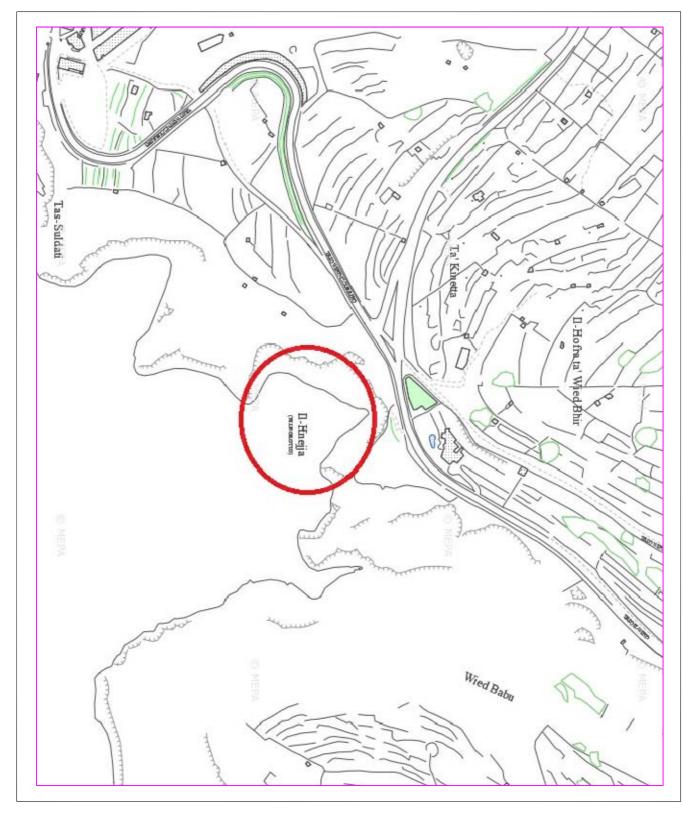

#### Falling Rocks at Blue Grotto limits of Wied iz-Zurrieq

The Ports and Yachting Directorate, Transport Malta, informs mariners of the danger when navigating in very close proximity to Blue Grotto limits of Wied Iz-Zurrieq due to falling rocks from the cliff face.

In view of the above Mariners are not to navigate below the cliff face and if this is absolutely required they are to navigate with extreme caution.

Chart affected BA chart 2538.