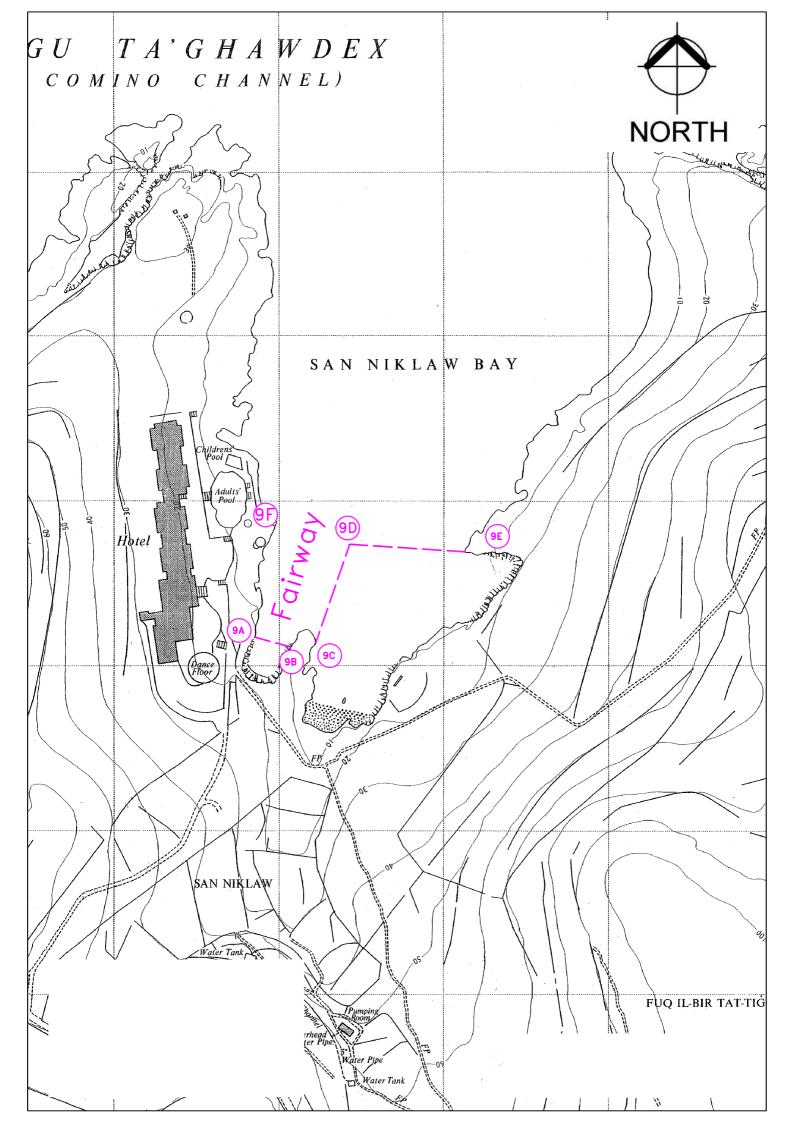

## Fairway Established at San Niklaw Bay, Comino

The Ports and Yachting Directorate, Transport Malta notifies mariners and owners of vessels that a fairway has been established as indicated on the attached chart at San Niklaw Bay Comino.

The fairway is delineated by the swimmers zone on the east side and by the intermediate coastline on the west side.

No vessels are permitted to anchor or moor in the above area.

All positions are referred to WGS 84 DATUM.

Chart Affected: BA 211