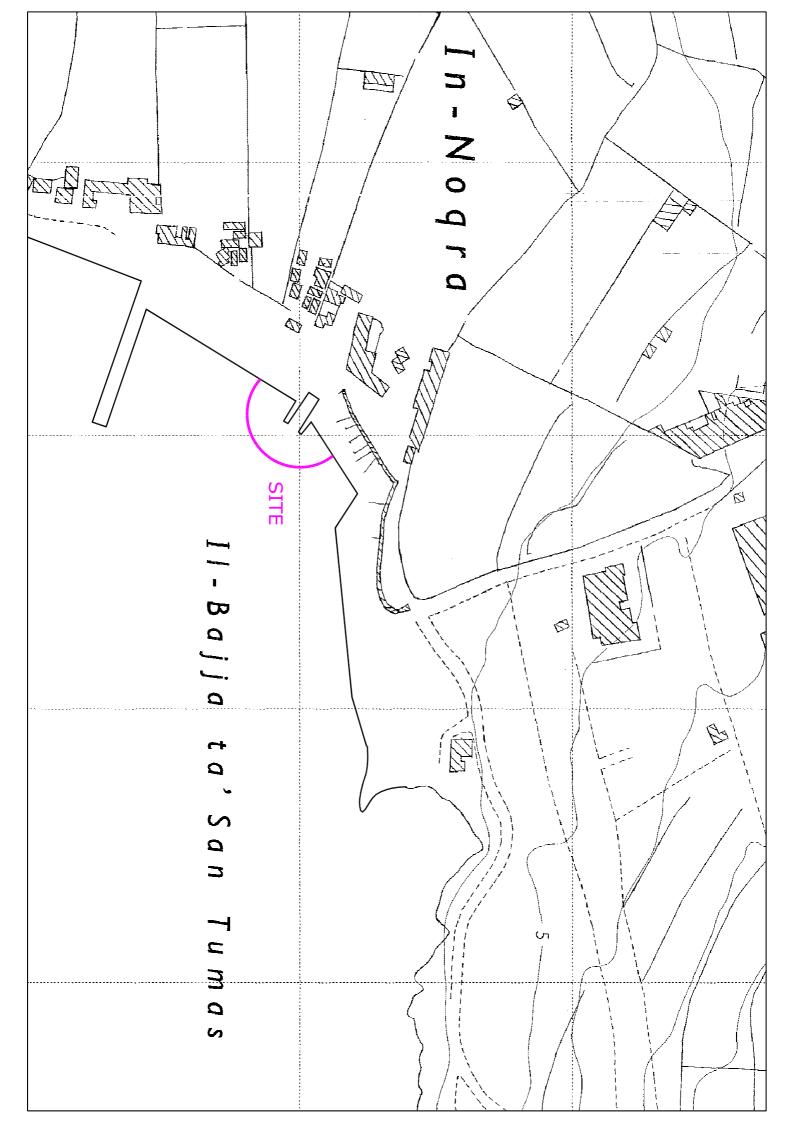

## Hazard In Front of Slipway at 'II-Bajja ta'San Tumas'.

The Ports and Yachting Directorate, Transport Malta, notifies Mariners and boat owners that it has been reported that submerged boulders have been identified in front of the slipway at II-Bajja ta' San Tumas as shown on attached chart and in position:

| LATITUDE (N) | LONGITUDE (E) |
|--------------|---------------|
|              |               |

35° 51.274' 14° 33.841'

Mariners and boat owners are informed of this hazard to navigation and that the use of the slipway is to be avoided.