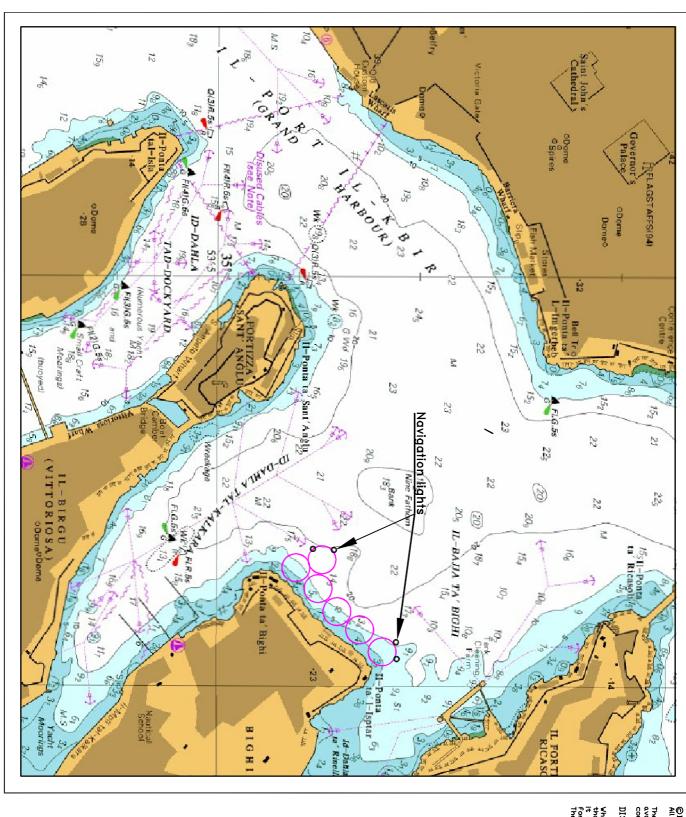

## Further to Local Notice to Mariners No. 12 of 2017 Re – Temporary Mooring of 6 Fish Farm Cages between il-Ponta ta' Bighi and il-Ponta ta' Isptar – Grand Harbour

The Ports and Yachting Directorate, Transport Malta, informs mariners that further to Local Notice to Mariners No. 12 of 2017, Re – Temporary Mooring of 6 Fish Farm Cages between il-Ponta ta' Bighi and il-Ponta ta' Isptar – Grand Harbour, the cages will be re-positioned, as shown on the attached chart, until the end of May 2017.

The position and all other information in Local Notice to Mariners No. 12 of 2017 will remain.

Chart affected: BA chart 177, 2538

©British Crown Copyright 1970, 1983, 1986, 1988, 1999, 2000. All rights reserved