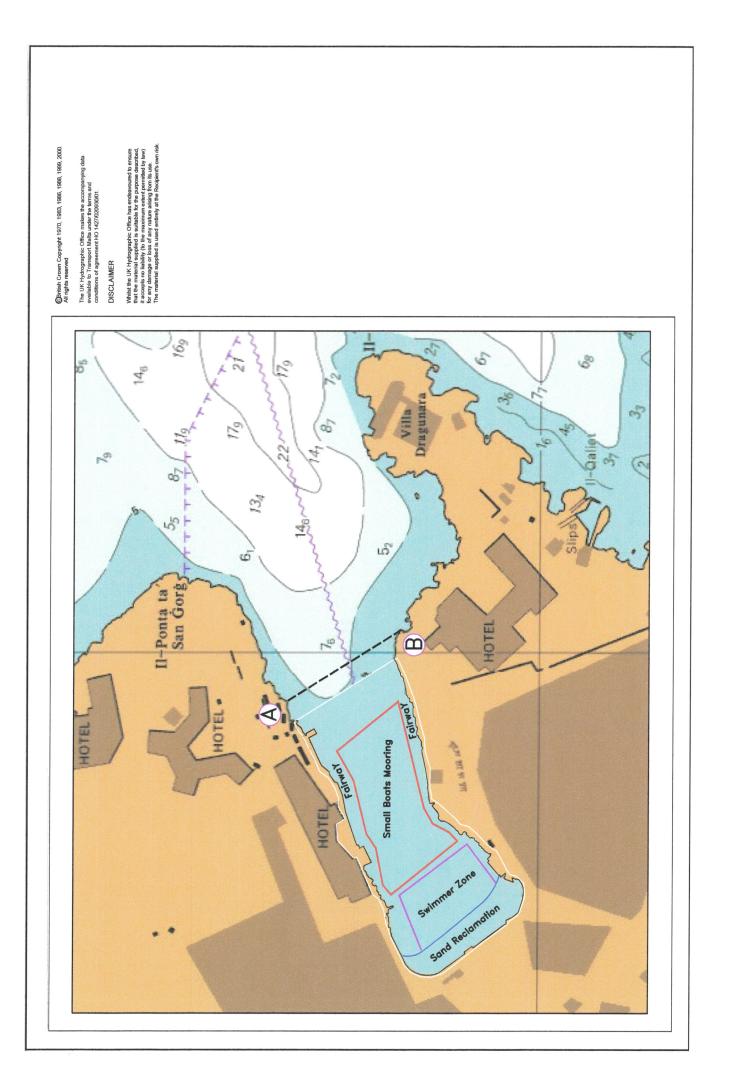

## Entry Restriction in St. George's Bay – St. Julians

The Ports and Yachting Directorate, Transport Malta notifies mariners that with immediate effect a restricted area for commercial vessels of twelve (12) metres in length overall and over, is being established in St. George's Bay, St. Julians.

The restricted area is delineated by the imaginary line AB (on the shore on either side of the bay) and the sea area South West of the line.

|   | LATITUDE (N) | LONGITUDE (E) |
|---|--------------|---------------|
| Α | 35° 55'.666  | 014° 29'.461  |
| В | 35° 55'.593  | 014° 29'.518  |

Operators of commercial vessels of twelve (12) metres in length overall and over, are to anchor outside the imaginary line AB and safely disembark any passengers by using duly authorized smaller vessels.