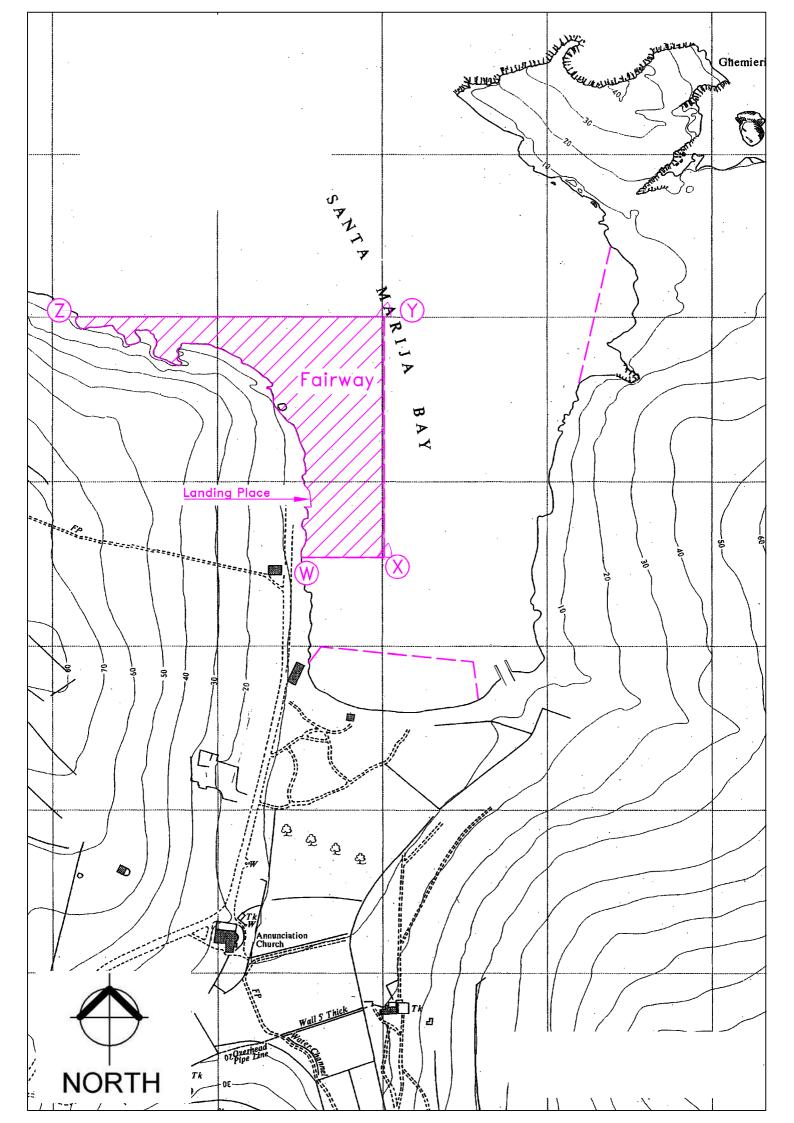

## Fairway Established at Santa Marija Bay, Comino

The Ports and Yachting Directorate, Transport Malta notifies mariners and owners of vessels that a fairway has been permanently established as indicated on the attached chart at Santa Marija Bay, Comino.

The fairway is delineated by the points **W**, **X**, **Y** and **Z** and the coastline.

| Points | Latitude (N)<br>36° 01'.03 | Longitude (E) |       |
|--------|----------------------------|---------------|-------|
| W      |                            | 14° 20'.18    | Coast |
| Χ      | 36° 01'.03                 | 14° 20'.21    |       |
| Υ      | 36° 01'.11                 | 14° 20'.21    |       |
| Z      | 36° 01'.11                 | 14° 20'.08    | Coast |

Yellow unlit buoys will be placed Seasonally (from June and October) at positions X and Y

No vessels are permitted to anchor or moor in the above area.

All positions are referred to WGS 84 DATUM.

Chart Affected: BA 211