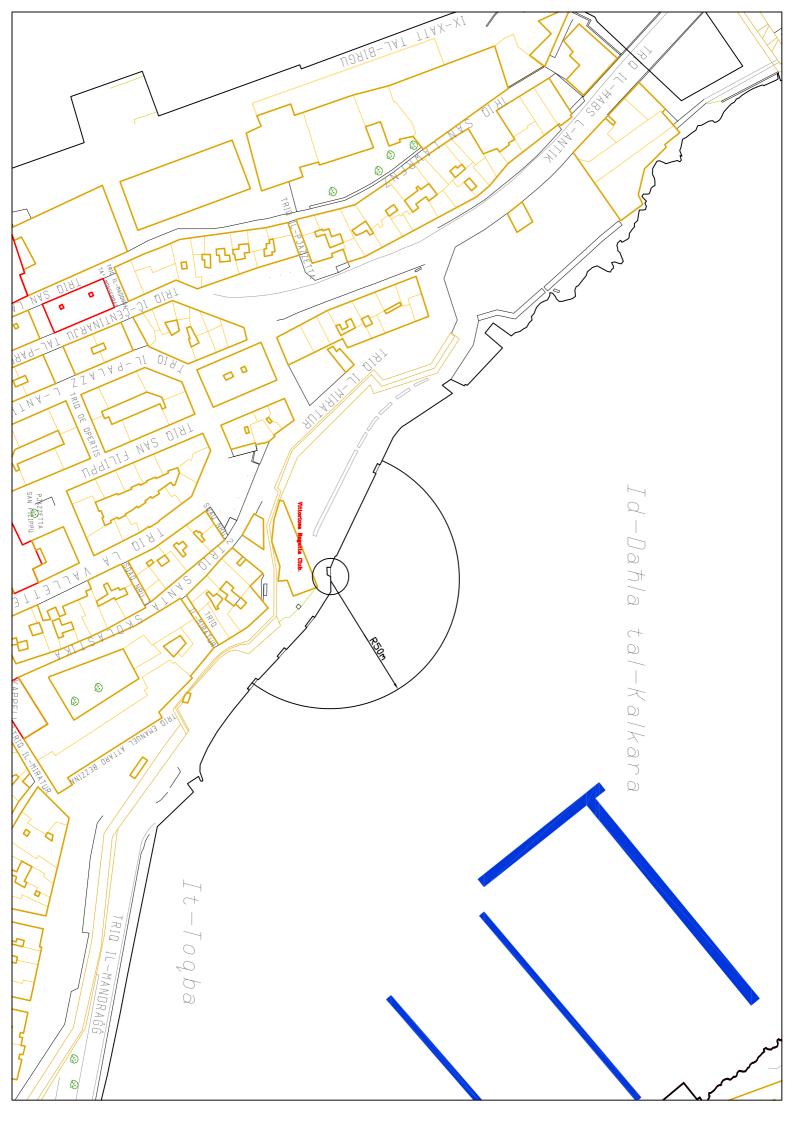

## Construction of Slipway at Vittoriosa Near Regatta Club.

The Ports and Yachting Directorate, Transport Malta, notifies mariners that the construction of a slipway near the Vittoriosa Regatta Club, Vittoriosa will start with immediate effect.

These works will be carried out in the area as shown on the attached chart.

The works will be carried out from land with the assistance of divers.

In view of these works any vessels berthed within 20m from the indicated position are to be removed. Furthermore mariners and operators of vessels are advised to keep a sharp lookout, proceed at very slow speed and give the above area a wide berth of at least 50 metres.