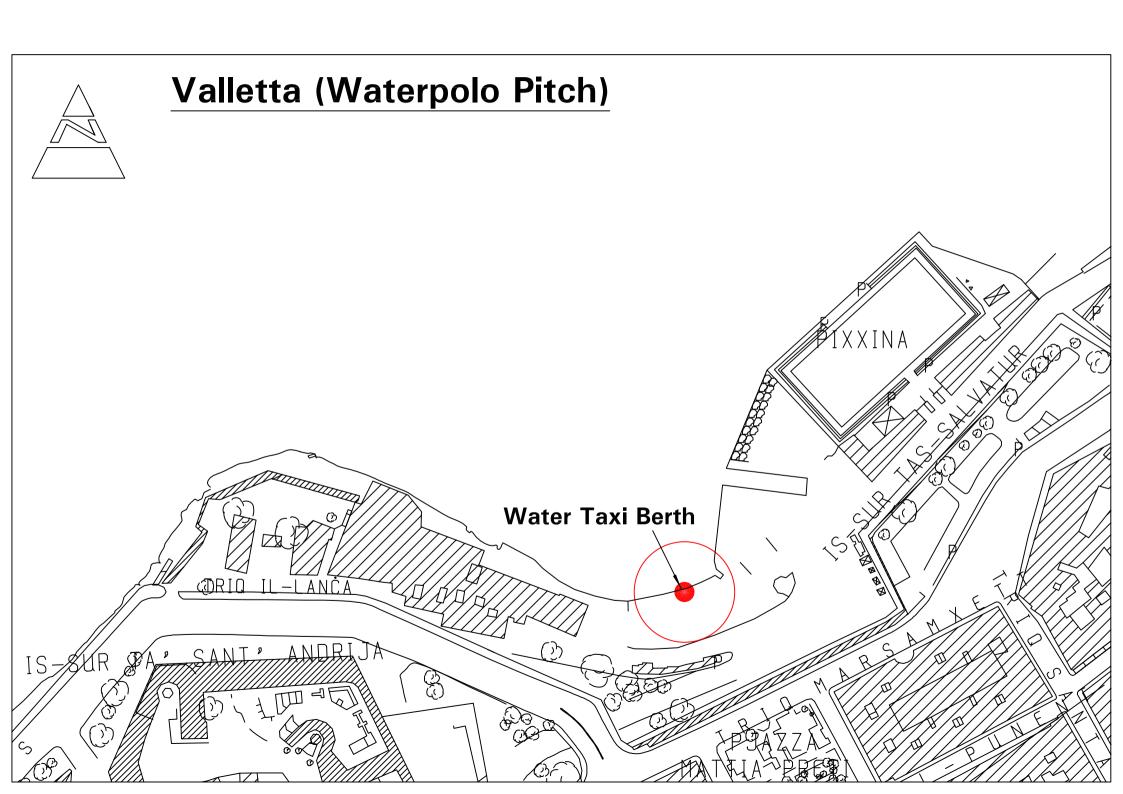

## Removal of Craft, Moorings and Ground Tackle Valletta Water Polo Pitch Marsamxett – Marsamxett Harbour.

The Ports and Yachting Directorate, Transport Malta, notifies that a water taxi landing place has been established south east to the Valletta water polo pitch in Marsamxett – Marsamxett Harbour as shown on attached plan.