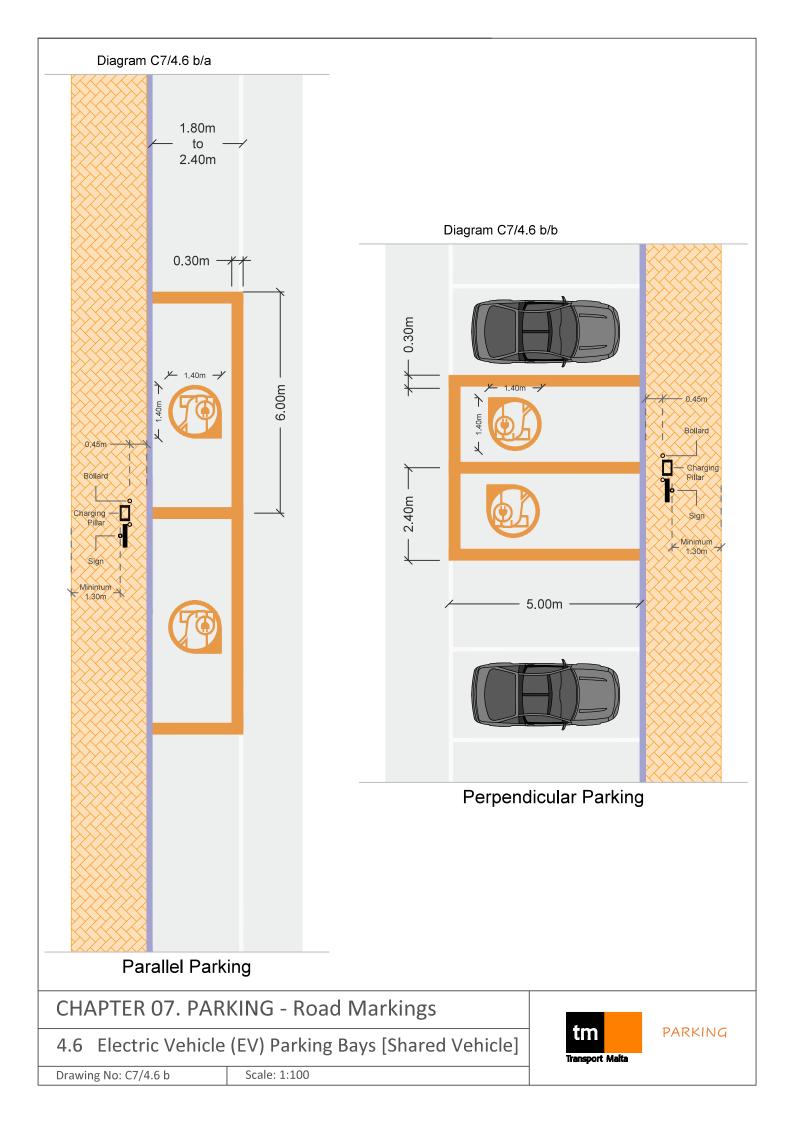

## CHAPTER 07. PARKING - Road Markings

4.5 Keep Clear Zones - Garage Complex & Common Entrance

Drawing No: C7/4.5 b

Scale: 1:100

Drawing No: C7/4.6 a

PARKING 4.6 Electric Vehicle (EV) Parking Bays [Shared Vehicle] Scale: 1:100