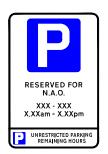

Diagram: C7/4.2 c/g

Size: 600mm x 400mm

RESERVED FOR N.A.O.

XXX - XXX

X.XXam - X.XXpm

Diagram: C7/4.2 c/h

Size: 600mm x 400mm

RESERVED FOR O.P.M.