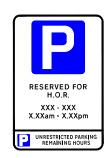

X.XXam - X.XXpm

UNRESTRICTED PARRING REMAINING HOURS

Diagram: C7/4.2 c/f

Size: 600mm x 400mm

RESERVED FOR H.O.R.

XXX - XXX

X.XXam - X.XXpm

UNRESTRICTE PARRING REMANNO HOURS