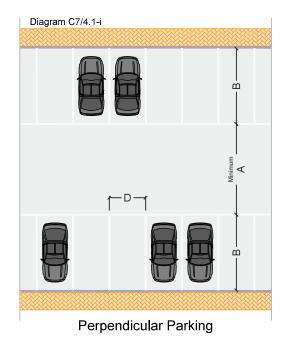

## 4.1 Types of Parking Bays

Drawing / No: C7/4.1 Scale: 1:250

4.3 Un / Loading Parking Bays

Drawing No: C7/4.3 Scale: 1:100