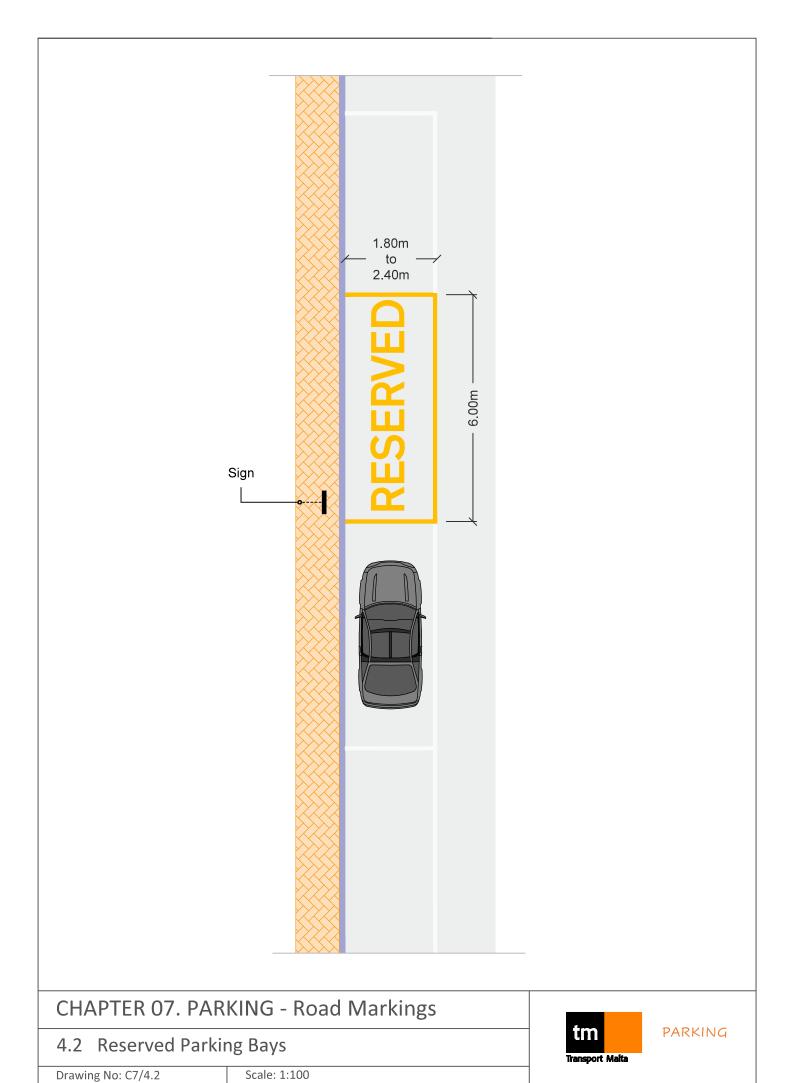

## 4.1 Types of Parking Bays

Drawing / No: C7/4.1 Scale: 1:250

4.3 Un / Loading Parking Bays

Drawing No: C7/4.3 Scale: 1:100