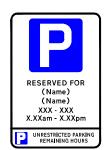

#### **Additional Plates**

Diagram: C7/4.2 c/a

Size: 600mm x 400mm

RESERVED FOR (Name)

XXX - XXX

X.XXam - X.XXpm

Diagram: C7/4.2 c/b

Size: 600mm x 400mm

RESERVED FOR (Name)

XXX - XXX

X.XXam - X.XXpm

XXX - XXX

X.XXam - X.XXpm

Diagram: C7/4.2 c/c

Size: 600mm x 400mm

RESERVED FOR
(Name)
(Name)
XXX - XXX
X.XXam - X.XXpm

Diagram: C7/4.2 c/d

Size: 600mm x 400mm

RESERVED FOR
(Name)
(Name)
XXX - XXX
X.XXam - X.XXpm
XXX - XXX
X.XXam - X.XXpm
UMBESTRICTD PARKING FOCKS

Diagram: C7/4.2 c/e

Size: 600mm x 400mm

RESERVED FOR O.P.R.

XXX - XXX