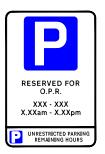

Diagram: C7/4.2 c/d

Size: 600mm x 400mm

RESERVED FOR
(Name)
(Name)
XXX - XXX
X.XXam - X.XXpm
XXX - XXX
X.XXam - X.XXpm
UMBESTRICTD PARKING FOCKS

Diagram: C7/4.2 c/e

Size: 600mm x 400mm

RESERVED FOR O.P.R.

XXX - XXX

X.XXam - X.XXpm

UNRESTRICTED PARRING REMAINING HOURS

Diagram: C7/4.2 c/f

Size: 600mm x 400mm

RESERVED FOR H.O.R.

XXX - XXX

X.XXam - X.XXpm

UNRESTRICTE PARRING REMANNO HOURS