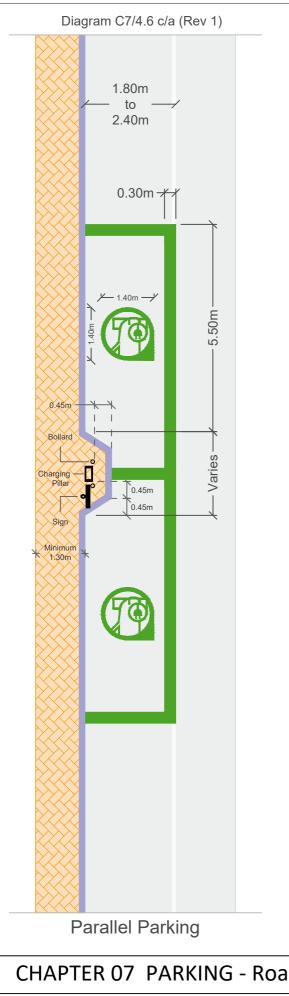

#### Diagram C7/4.6 c/b

Perpendicular Parking

Same Dimensions as Diagrams C7/4.6 c/a and Note: C7/4.6 c/b apply to Angled Bays in case that there is a protruding charging point. Colour for road markings: RAL 6024