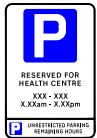

Diagram: C7/4.2c/m Size: 600mm x 400mm

RESERVED FOR
HEALTH
CENTRE
XXX - XXX
X.XXam - X.XXpm

**CHAPTER 07** 

4.2 Reserved Parking Bays

Drawing / No: C7/4.2c

Scale: 1:25

Diagram: C7/4.3 a/a
Size: 900mm x 600mm