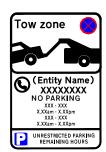

Diagram No: C7/4.9 b/d Diagram No: C7/4.9 b/e Diagram No: C7/4.9 b/f Size: 900mm x 600mm

Size: 900mm x 600mm

Tow zone (Entity Name) NO PARKING XXX - XXX X.XXam - X.XXpm UNRESTRICTED PARKING REMAINING HOURS