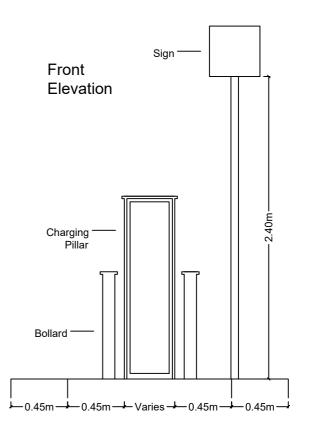

## CHAPTER 07. PARKING - Road Markings

4.5 Keep Clear Zones - Garage Complex & Common Entrance

Drawing No: C7/4.5 b

Scale: 1:100

Drawing No: C7/4.6 a

PARKING 4.6 Electric Vehicle (EV) Parking Bays [Shared Vehicle] Scale: 1:100

0.45m

Bollard

Charging Pillar

Minimum 1.30m

MAX. 30 MINS BETWEEN 7.00am - 10.00pm AFTER CHARGING

UNRESTRICTED CHARGING REMAINING HOURS

| CHAPTER 7                 |                                                            |                   |  |  |
|---------------------------|------------------------------------------------------------|-------------------|--|--|
| 4.6 Electric Vehicle (EV) |                                                            |                   |  |  |
| Vertical Signage          |                                                            | Drawing No:       |  |  |
| Scale: 1:4                | Size: Sign; 400mm - 400mm<br>Appended Plate; 200mm - 400mm | C0 / 4.6 a1/e D/A |  |  |