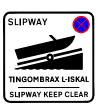

#### **Additional Plates**

Diagram No: C7/4.7 a/h
Size: 200mm x 600mm

BOAT LAUNCH AREA