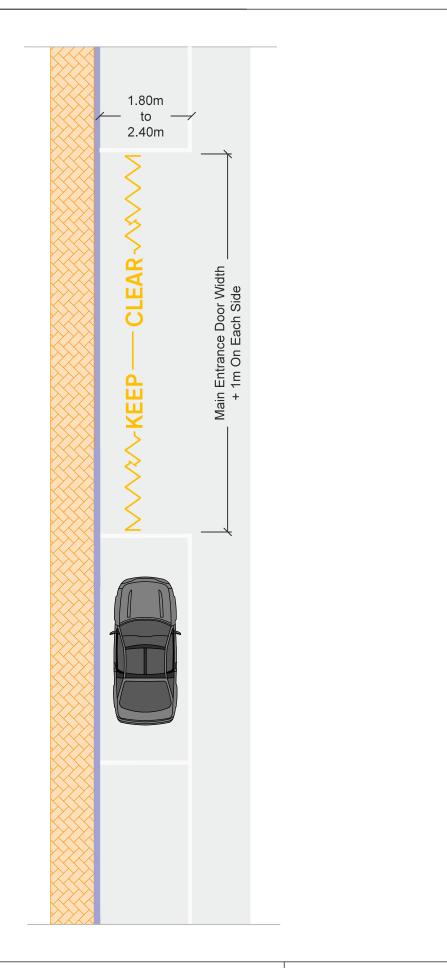

## CHAPTER 07. PARKING - Road Markings

4.5 Keep Clear Zones - Garage Complex & Common Entrance

Drawing No: C7/4.5 b

Scale: 1:100

Drawing No: C7/4.6 a

PARKING 4.6 Electric Vehicle (EV) Parking Bays [Shared Vehicle] Scale: 1:100