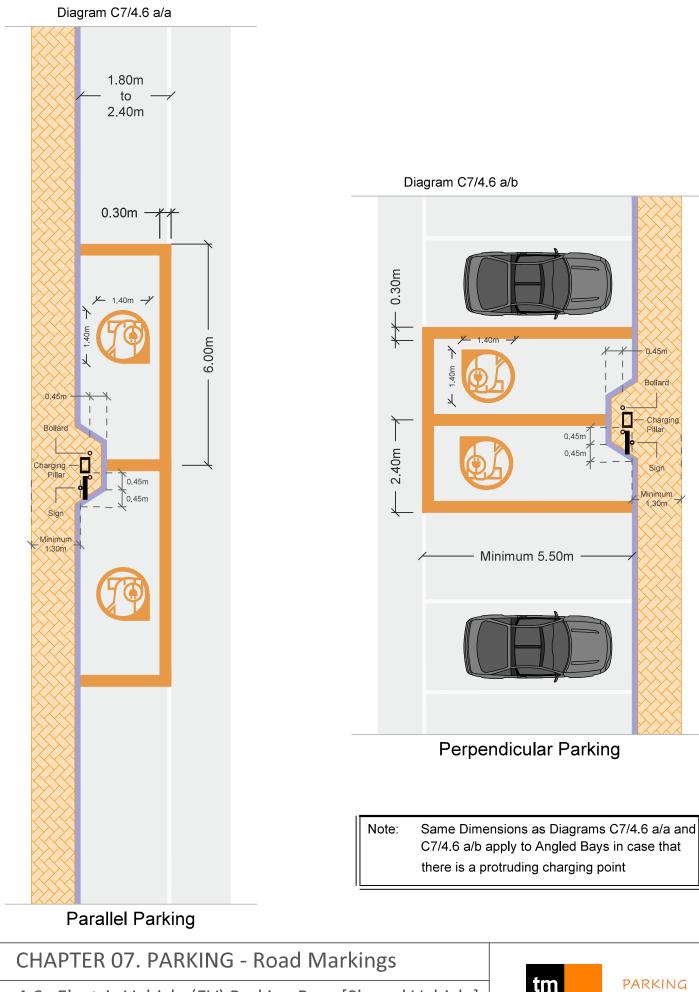

## CHAPTER 07. PARKING - Road Markings

4.5 Keep Clear Zones - Garage Complex & Common Entrance

Drawing No: C7/4.5 b

Scale: 1:100

Drawing No: C7/4.6 a

PARKING 4.6 Electric Vehicle (EV) Parking Bays [Shared Vehicle] Scale: 1:100