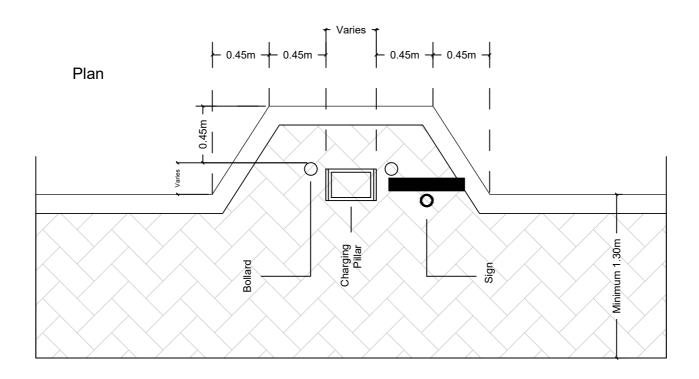

## CHAPTER 07. PARKING - Road Markings

4.5 Keep Clear Zones - Garage Complex & Common Entrance

Drawing No: C7/4.5 b

Scale: 1:100

Drawing No: C7/4.6 a

PARKING 4.6 Electric Vehicle (EV) Parking Bays [Shared Vehicle] Scale: 1:100

0.45m

Bollard

Charging Pillar

Minimum 1.30m

MAX. 30 MINS BETWEEN 7.00am - 10.00pm AFTER CHARGING

UNRESTRICTED CHARGING REMAINING HOURS

| CHAPTER 7                 |                                                            |                   |  |  |
|---------------------------|------------------------------------------------------------|-------------------|--|--|
| 4.6 Electric Vehicle (EV) |                                                            |                   |  |  |
| Vertical Signage          |                                                            | Drawing No:       |  |  |
| Scale: 1:4                | Size: Sign; 400mm - 400mm<br>Appended Plate; 200mm - 400mm | C0 / 4.6 a1/e D/A |  |  |