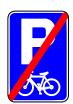

4.8 Non-Motorised Vehicles

Drawing / No: C7/4.8a Scale: 1:25

Diagram No: C7/4.9 a/a

Size: Ø 400mm - 900mm (varies)

Diagram No: C7/4.9 a/b

Size: Ø 400mm - 900mm (varies)

Diagram No: C7/4.9 a/c

Size: 600mm x 600mm