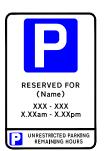

Scale: 1:25

Diagram: C7/4.2 b/b

Size: 900mm x 600mm

Diagram: C7/4.2 b/c Size: 900mm x 600mm

Diagram: C7/4.2 b/d Size: 900mm x 600mm

RESERVED FOR
(Name)
(Name)
XXX - XXX
XXXam - XXXpm
XXX - XXXpm

Diagram: C7/4.2 b/e

Size: 900mm x 600mm

Diagram: C7/4.2 b/f

Size: 900mm x 600mm

Diagram: C7/4.2 b/g

Size: 900mm x 600mm

Diagram: C7/4.2 b/h

UNRESTRICTED PARKING REMAINING HOURS

Size: 900mm x 600mm