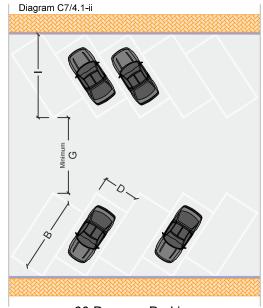

60 Degrees Parking

#### Parking Dimensions F. A. 6.00 meters 4.80 meters 5.00 meters G. 4.50 meters 1.80 meters 3.50 meters C. Н. 5.50 meters to 2.40 meters I. 2.40 meters J. 5.25 meters E. 2.20 meters