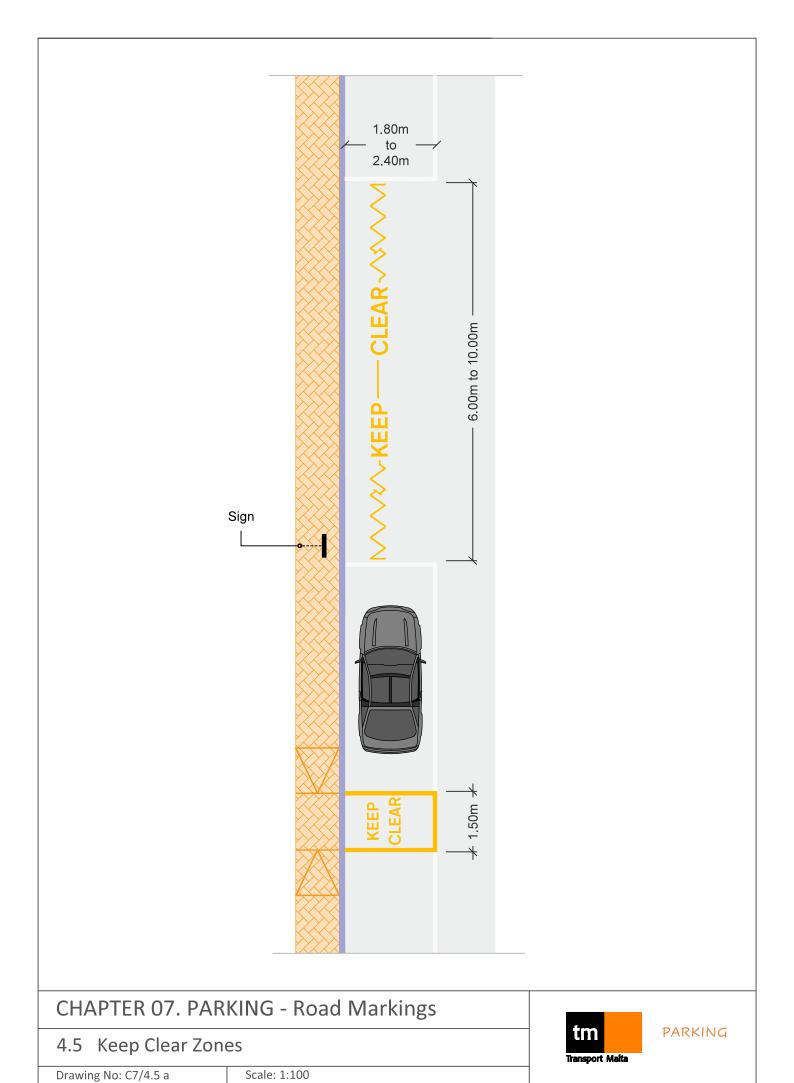

#### **CHAPTER 07**

4.5 Keep Clear Zones

Drawing / No: C7/4.5a Scale: 1:25

Diagram No: C7/4.5 b/a

Size: 900mm x 600mm

Diagram No: C7/4.5 b/b

Diagram No: C7/4.5 b/c Size: 900mm x 600mm

Size: 900mm x 600mm

### 4.5 Keep Clear Zones

Drawing / No: C7/4.5b Scale: 1:25 Transport Malta