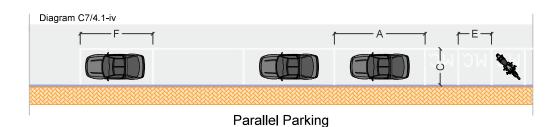

#### Parking Dimensions F. A. 6.00 meters 4.80 meters 5.00 meters G. 4.50 meters 1.80 meters 3.50 meters C. Н. 5.50 meters to 2.40 meters I. 2.40 meters J. 5.25 meters E. 2.20 meters