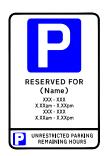

Scale: 1:25

Diagram: C7/4.2 b/b

Size: 900mm x 600mm

Diagram: C7/4.2 b/c Size: 900mm x 600mm

Diagram: C7/4.2 b/d Size: 900mm x 600mm

RESERVED FOR
(Name)
(Name)
XXX - XXX
XXXam - XXXpm
XXX - XXXpm

Diagram: C7/4.2 b/e

Size: 900mm x 600mm

Diagram: C7/4.2 b/f

Size: 900mm x 600mm

Diagram: C7/4.2 b/g

Size: 900mm x 600mm

Diagram: C7/4.2 b/h

UNRESTRICTED PARKING REMAINING HOURS

Size: 900mm x 600mm