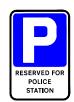

Size: 600mm x 400mm

Diagram: C7/4.2 a/j

Size: 600mm x 400mm

Diagram: C7/4.2 a/k

Size: 600mm x 400mm

**CHAPTER 07** 

4.2 Reserved Parking Signs

Drawing / No: C7/4.2a

Scale: 1:25

Diagram: C7/4.2 b/b

Size: 900mm x 600mm

Diagram: C7/4.2 b/c Size: 900mm x 600mm

Diagram: C7/4.2 b/d Size: 900mm x 600mm

RESERVED FOR
(Name)
(Name)
XXX - XXX
XXXam - XXXpm
XXX - XXXpm

Diagram: C7/4.2 b/e