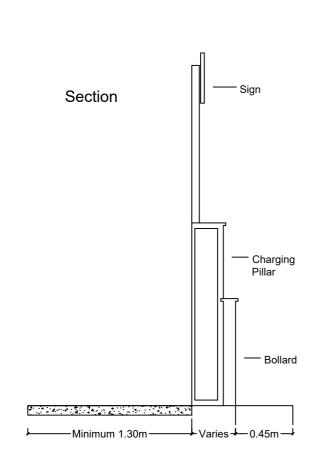

0.45m

Bollard

Charging Pillar

Minimum 1.30m

MAX. 30 MINS BETWEEN 7.00am - 10.00pm AFTER CHARGING

UNRESTRICTED CHARGING REMAINING HOURS

| CHAPTER 7                 |                                                            |                   |  |  |
|---------------------------|------------------------------------------------------------|-------------------|--|--|
| 4.6 Electric Vehicle (EV) |                                                            |                   |  |  |
| Vertical Signage          |                                                            | Drawing No:       |  |  |
| Scale: 1:4                | Size: Sign; 400mm - 400mm<br>Appended Plate; 200mm - 400mm | C0 / 4.6 a1/e D/A |  |  |