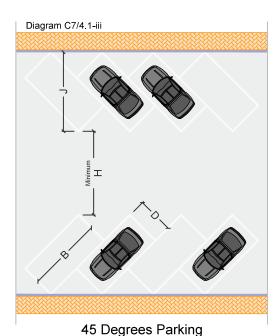

#### Parking Dimensions F. A. 6.00 meters 4.80 meters 5.00 meters G. 4.50 meters 1.80 meters 3.50 meters C. Н. 5.50 meters to 2.40 meters I. 2.40 meters J. 5.25 meters E. 2.20 meters