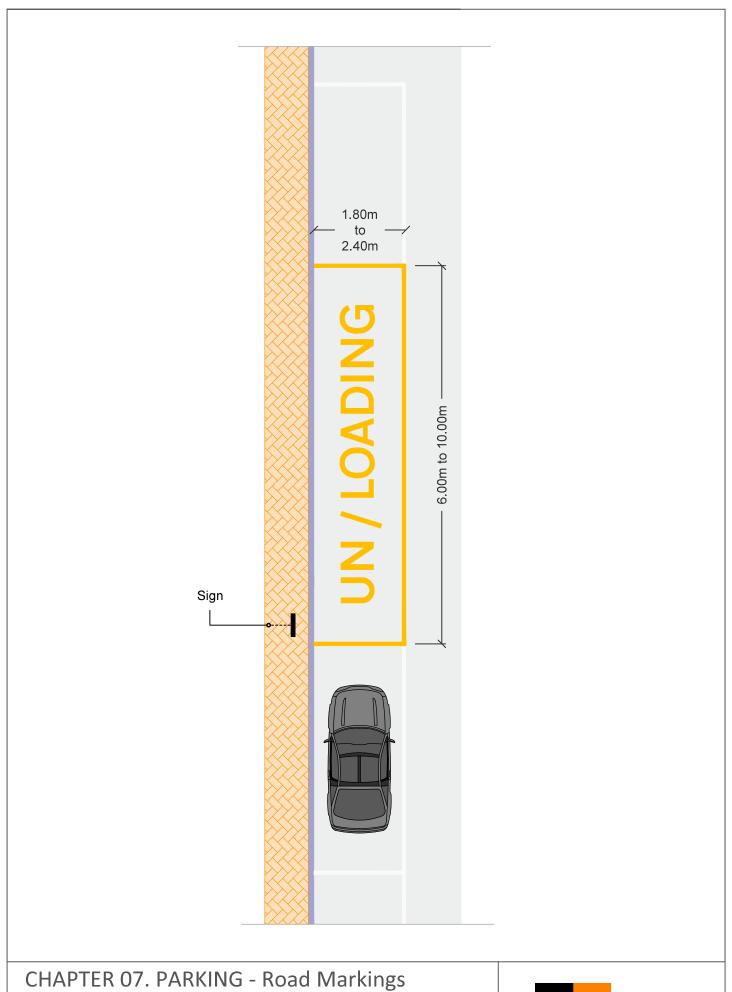

## 4.1 Types of Parking Bays

Drawing / No: C7/4.1 Scale: 1:250

4.3 Un / Loading Parking Bays

Drawing No: C7/4.3 Scale: 1:100