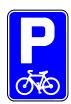

4.8 Non-Motorised Vehicles

Drawing / No: C7/4.8a Scale: 1:25

Diagram No: C7/4.9 a/a

Size: Ø 400mm - 900mm (varies)

Diagram No: C7/4.9 a/b

Size: Ø 400mm - 900mm (varies)

Diagram No: C7/4.9 a/c

Size: 600mm x 600mm