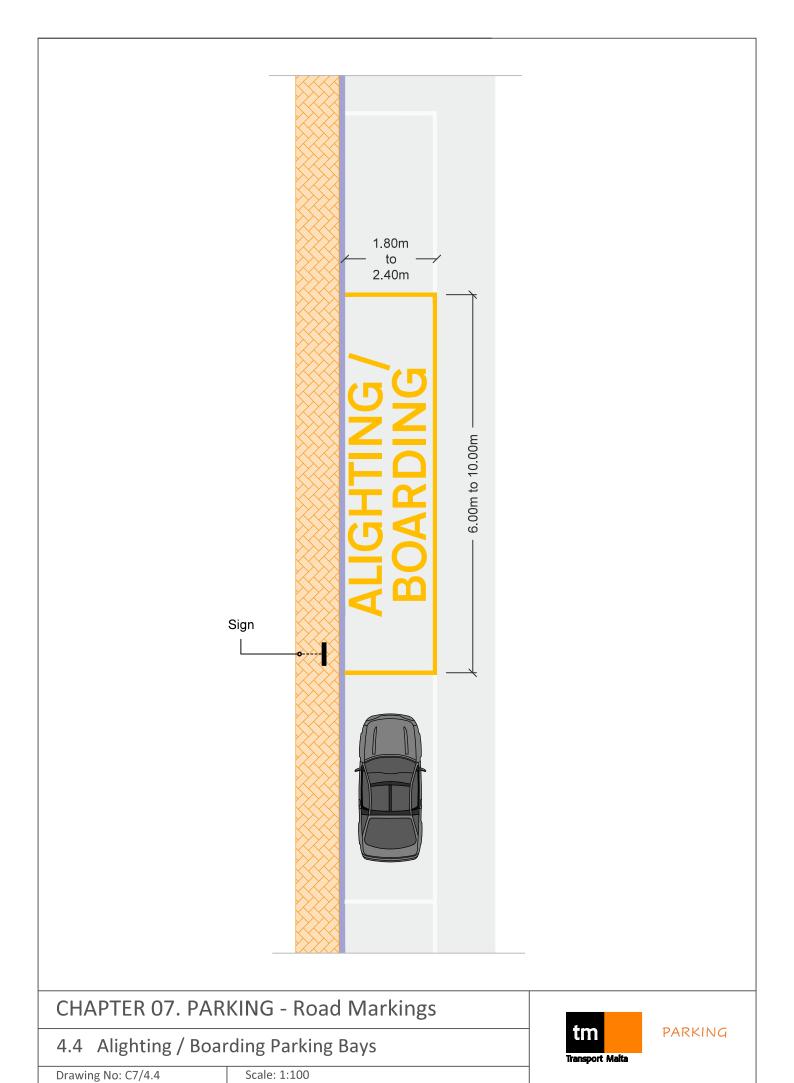

**CHAPTER 07** 

4.4 Alighting / Boarding

Drawing / No: C7/4.4a Scale: 1:25

Diagram No: C7/4.5 a/a

Size: 600mm x 600mm

Diagram No: C7/4.5 a/b

Size: 600mm x 600mm

Diagram No: C7/4.5 a/c