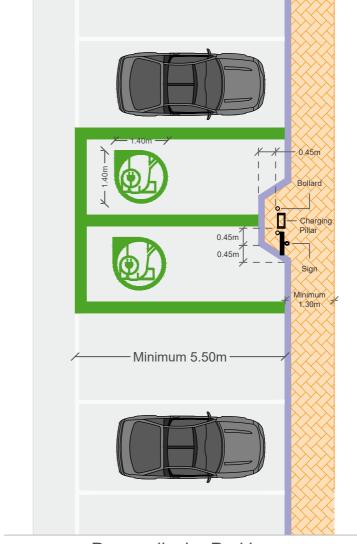

#### Diagram C7/4.6 c/b

Perpendicular Parking

Same Dimensions as Diagrams C7/4.6 c/a and Note: C7/4.6 c/b apply to Angled Bays in case that there is a protruding charging point. Colour for road markings: RAL 6024