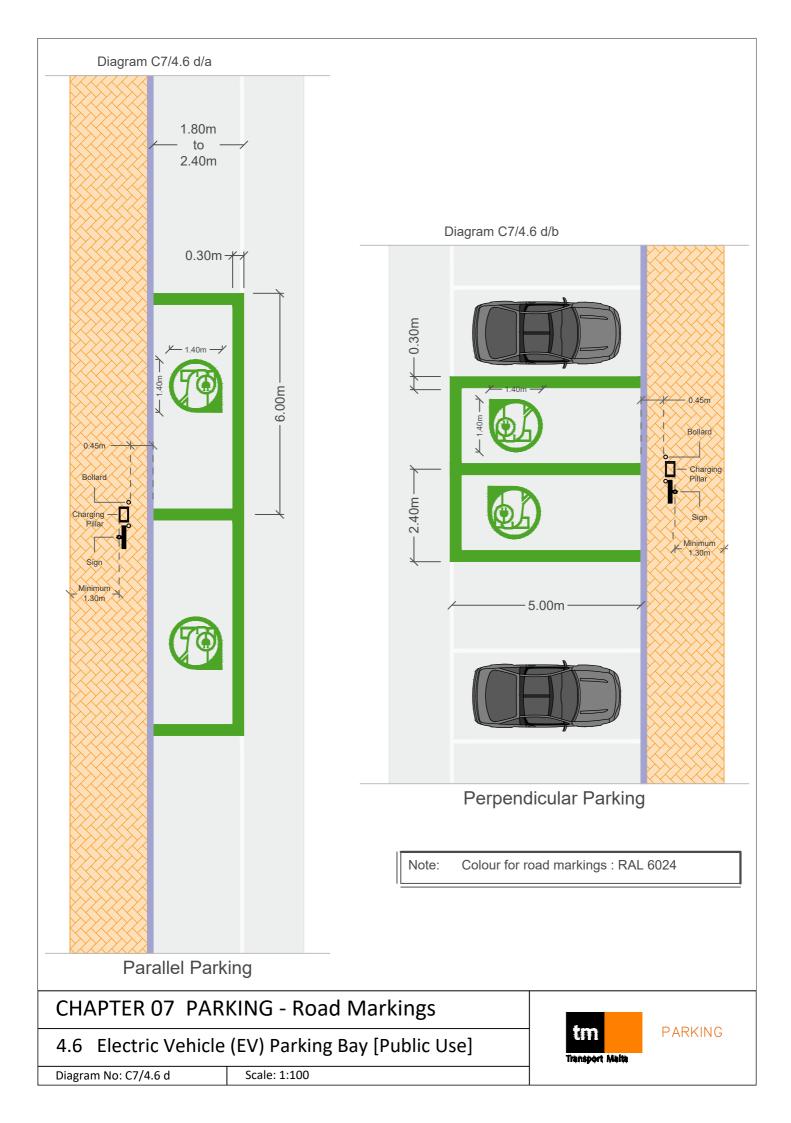

## **CHAPTER 07 PARKING - Road Markings**

4.6 Electric Vehicle (EV) Parking Bay [Public Use]

Scale: 1:100 Diagram No: C7/4.6 c