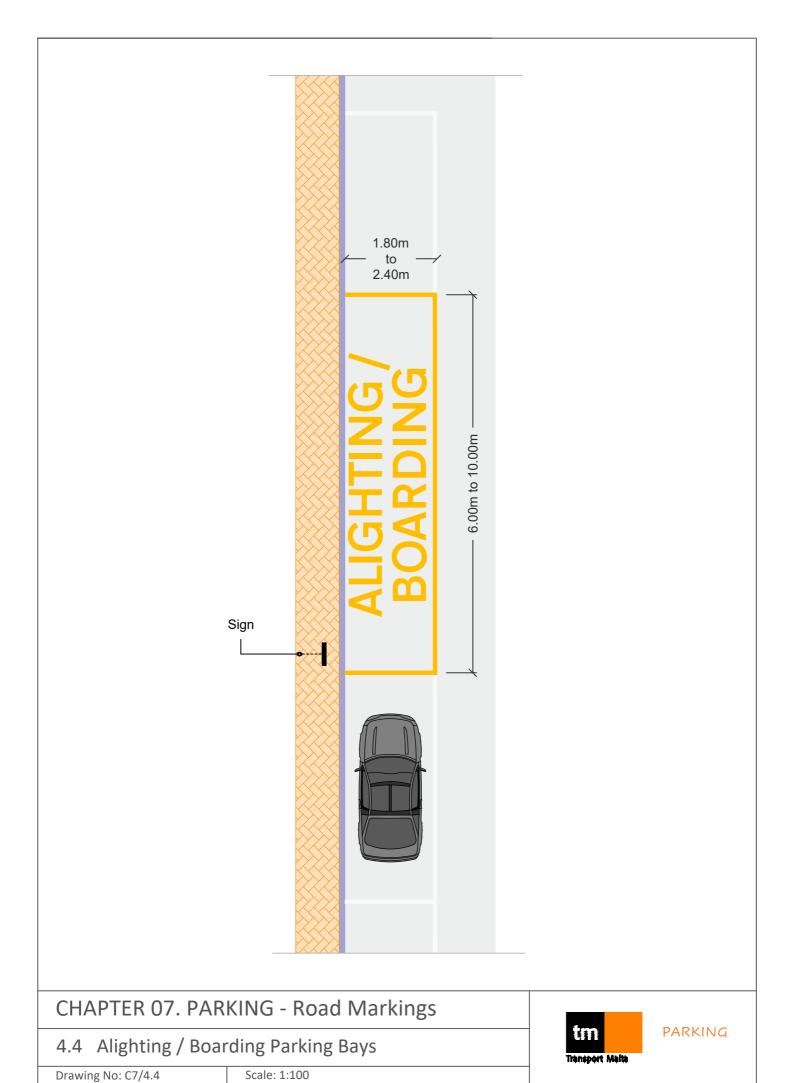

Size 600mm x 400mm

ALIGHTING/ BOARDING & UN/LOADING XXX - XXX X.XXam - X.XXpm Diagram No: C7/4.4 a/k

ALIGHTING/ BOARDING & UN/LOADING XXX - XXX X.XXam - X.XXpm XXX - XXX X.XXam - X.XXpm

**CHAPTER 07** 

4.4 Alighting / Boarding

Drawing / No: C7/4.4a Scale: 1:25

Diagram No: C7/4.5 a/a

Size: 600mm x 600mm

Diagram No: C7/4.5 a/b

Size: 600mm x 600mm

Size: 600mm x 600mm

Diagram No: C7/4.5 a/c

Diagram No: C7/4.5 a/d