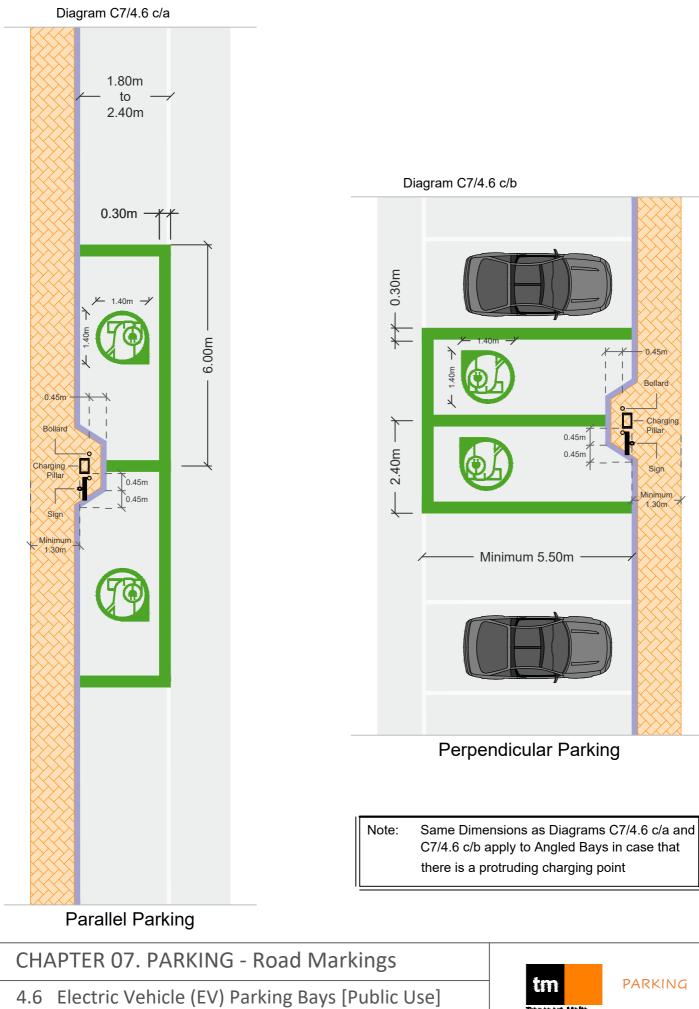

#### **Additional Plates**

Diagram No: C/7 4.6 a/e
Size: 400mm x 400mm

**CHAPTER 07** 

4.6 Electric Vehicle (EV) Bays

Drawing / No: C7/4.6a Scale: 1:25

Diagram No: C7/4.7 a/a Size: 400mm - 900mm (varies)

Diagram No: C7/4.7 a/b