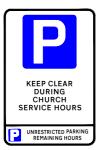

Diagram No: C7/4.5 c/i

KEEP CLEAR
DURING
CHURCH
SERVICE
HOURS

Diagram No: C7/4.5 c/j Size: 900mm x 600mm

KEEP CLEAR
DURING
CEMETERY
SERVICE
HOURS

**CHAPTER 07** 

4.5 Keep Clear Zones

Drawing / No: C7/4.5c Scale: 1:25