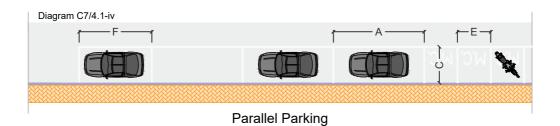

60 Degrees Parking





| Parking Dimensions |                |    |             |  |  |  |  |
|--------------------|----------------|----|-------------|--|--|--|--|
| A.                 | 6.00 meters    | F. | 4.80 meters |  |  |  |  |
| B.                 | 5.00 meters    | G. | 4.50 meters |  |  |  |  |
| C.                 | 1.80 meters    | Н. | 3.50 meters |  |  |  |  |
|                    | to 2.40 meters | I. | 5.50 meters |  |  |  |  |
| D.                 | 2.40 meters    | J. | 5.25 meters |  |  |  |  |
| E.                 | 2.20 meters    |    |             |  |  |  |  |
|                    |                |    |             |  |  |  |  |

# CHAPTER 07. PARKING - Road Markings

# 4.1 Types of Parking Bays

Drawing / No: C7/4.1 Scale: 1:250













# CHAPTER 07. PARKING - Road Markings

4.