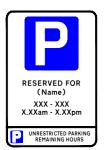

#### **Additional Plates**

Diagram: C7/4.2 c/a

Size: 600mm x 400mm

RESERVED FOR
(Name)

XXX - XXX

X.XXam - X.XXpm

Diagram: C7/4.2 c/b

Size: 600mm x 400mm