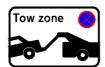

Diagram No: C7/4.9 b/d Diagram No: C7/4.9 b/e Diagram No: C7/4.9 b/f Size: 900mm x 600mm Size: 900mm x 600mm

Size: 900mm x 600mm

Tow zone (Entity Name) NO PARKING XXX - XXX X.XXam - X.XXpm UNRESTRICTED PARKING