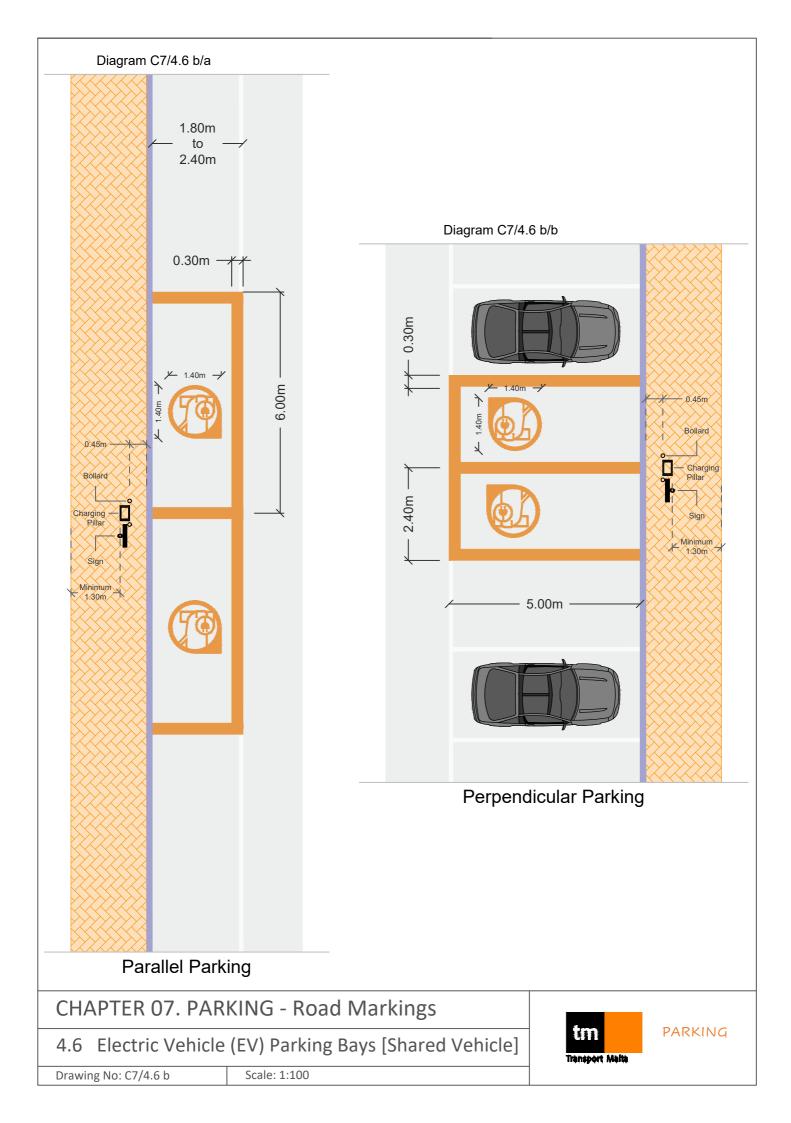

#### **Additional Plates**

Diagram No: C/7 4.6 a/e
Size: 400mm x 400mm

**CHAPTER 07** 

4.6 Electric Vehicle (EV) Bays

Drawing / No: C7/4.6a Scale: 1:25

Diagram No: C7/4.7 a/a Size: 400mm - 900mm (varies)

Diagram No: C7/4.7 a/b