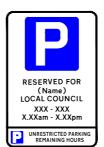

RESERVED FOR
(Name)
LOCAL COUNCIL
XXX - XXX
X.XXam - X.XXpm

Diagram: C7/4.2c/l

Size: 600mm x 400mm

RESERVED FOR LOTTO OFFICE

XXX - XXX

X.XXam - X.XXpm

J. UNRESTRICTED PARRING SOURS

Diagram: C7/4.2c/m Size: 600mm x 400mm