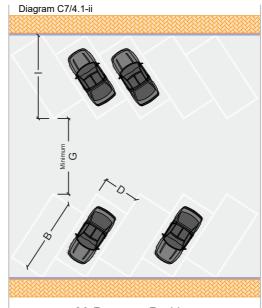

60 Degrees Parking





| Parking Dimensions |                |    |             |  |  |  |  |
|--------------------|----------------|----|-------------|--|--|--|--|
| A.                 | 6.00 meters    | F. | 4.80 meters |  |  |  |  |
| B.                 | 5.00 meters    | G. | 4.50 meters |  |  |  |  |
| C.                 | 1.80 meters    | Н. | 3.50 meters |  |  |  |  |
|                    | to 2.40 meters | I. | 5.50 meters |  |  |  |  |
| D.                 | 2.40 meters    | J. | 5.25 meters |  |  |  |  |
| E.                 | 2.20 meters    |    |             |  |  |  |  |
|                    |                |    |             |  |  |  |  |

# CHAPTER 07. PARKING - Road Markings

# 4.1 Types of Parking Bays

Drawing / No: C7/4.1 Scale: 1:250













# CHAPTER 07. PARKI