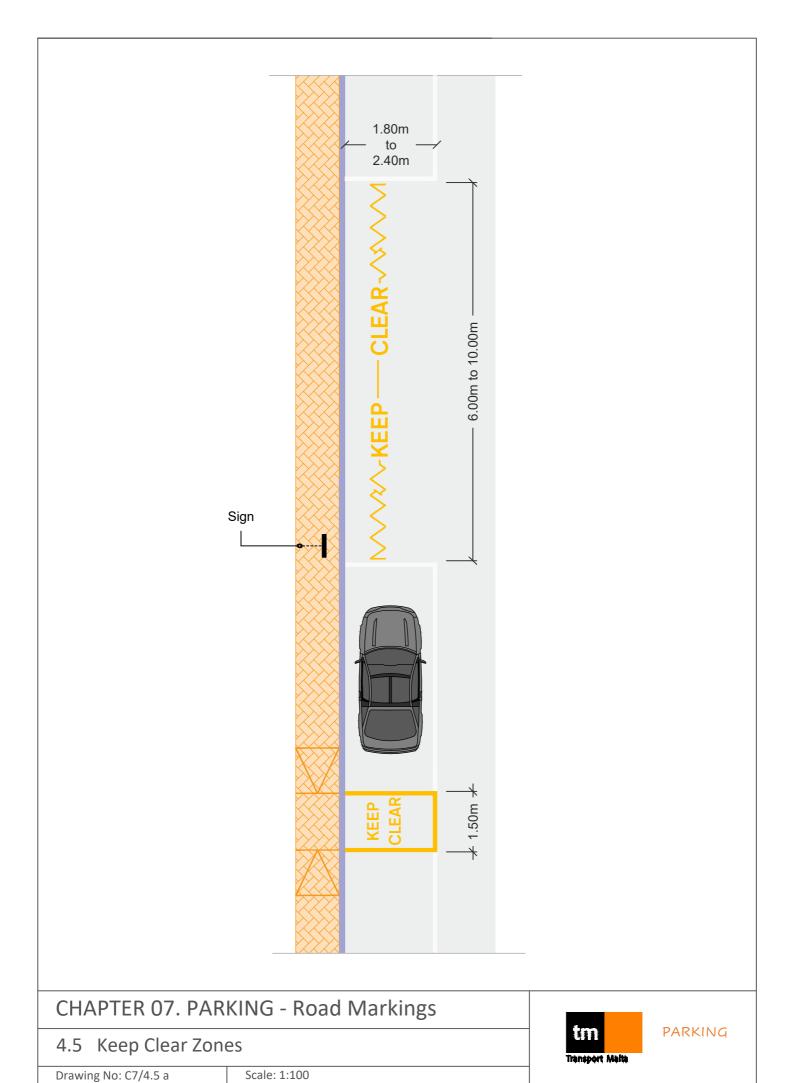

4.5 Keep Clear Zones

Drawing / No: C7/4.5a

Scale: 1:25

Diagram No: C7/4.5 b/a

Size: 900mm x 600mm

Diagram No: C7/4.5 b/b

Diagram No: C7/4.5 b/c Size: 900mm x 600mm

Size: 900mm x 600mm