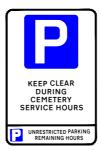

Diagram No: C7/4.5 c/i

KEEP CLEAR
DURING
CHURCH
SERVICE
HOURS

Diagram No: C7/4.5 c/j Size: 900mm x 600mm

KEEP CLEAR
DURING
CEMETERY
SERVICE
HOURS

**CHAPTER 07** 

4.5 Keep Clear Zones

Drawing / No: C7/4.5c Scale: 1:25