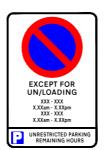

| CHAPTE | $\prec$ $\cup$ | ) / |
|--------|----------------|-----|
|--------|----------------|-----|

4.3 Un/loading Bays

Drawing / No: C7/4.3a Scale: 1:25

Diagram No: C7/4.4 a/a

Size 600mm x 600mm

Diagram No: C7/4.4 a/b