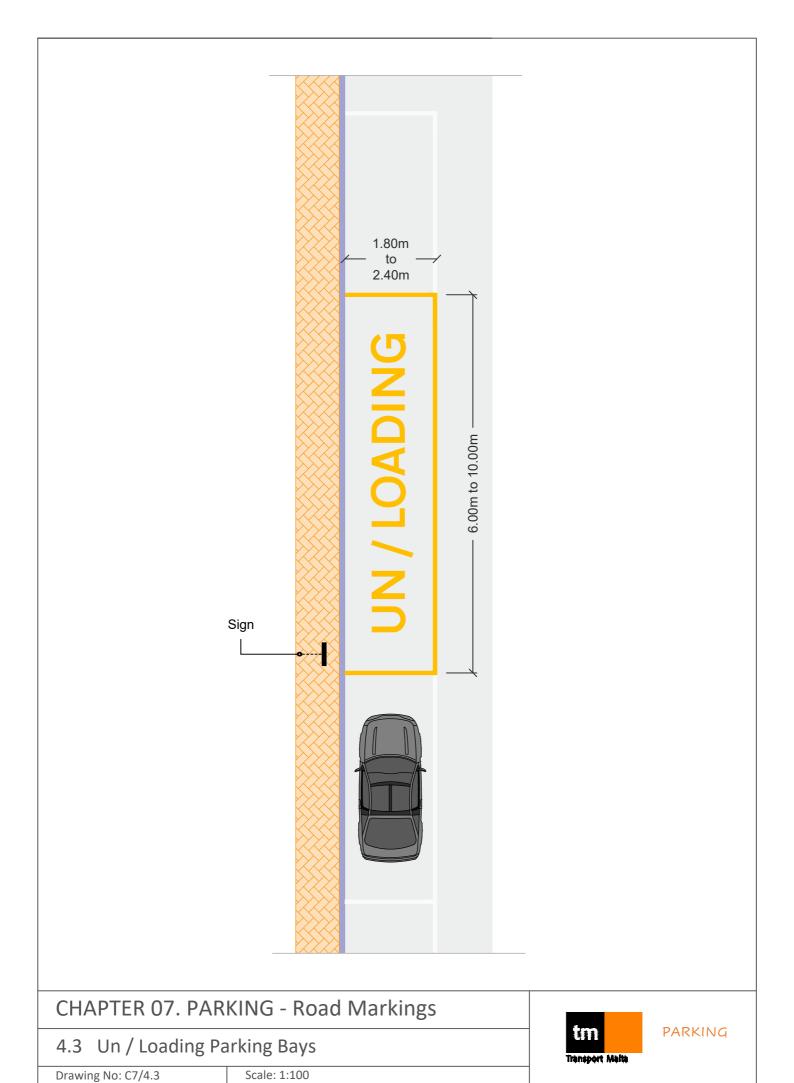

| CHAPTE | $\prec$ $\cup$ | ) / |
|--------|----------------|-----|
|--------|----------------|-----|

4.3 Un/loading Bays

Drawing / No: C7/4.3a Scale: 1:25

Diagram No: C7/4.4 a/a

Size 600mm x 600mm

Diagram No: C7/4.4 a/b