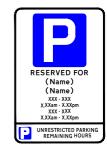

RESERVED FOR (Name)

XXX - XXX

X.XXam - X.XXpm

XXX - XXX

X.XXam - X.XXpm

Diagram: C7/4.2 c/c

Size: 600mm x 400mm

RESERVED FOR
(Name)
(Name)
XXX - XXX
X.XXam - X.XXpm

Diagram: C7/4.2 c/d

Size: 600mm x 400mm

RESERVED FOR
(Name)
(Name)
XXX - XXX
X.XXam - X.XXpm
XXX - XXX
X.XXam - X.XXpm

Diagram: C7/4.2 c/e

Size: 600mm x 400mm

RESERVED FOR O.P.R.

XXX - XXX

X.XXam - X.XXpm