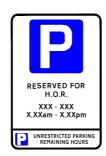

UNRESTRICTED PARRING REMAINING HOUSE

Diagram: C7/4.2 c/f

Size: 600mm x 400mm

RESERVED FOR H.O.R.

XXX - XXX

X.XXam - X.XXpm

Diagram: C7/4.2 c/g

Size: 600mm x 400mm