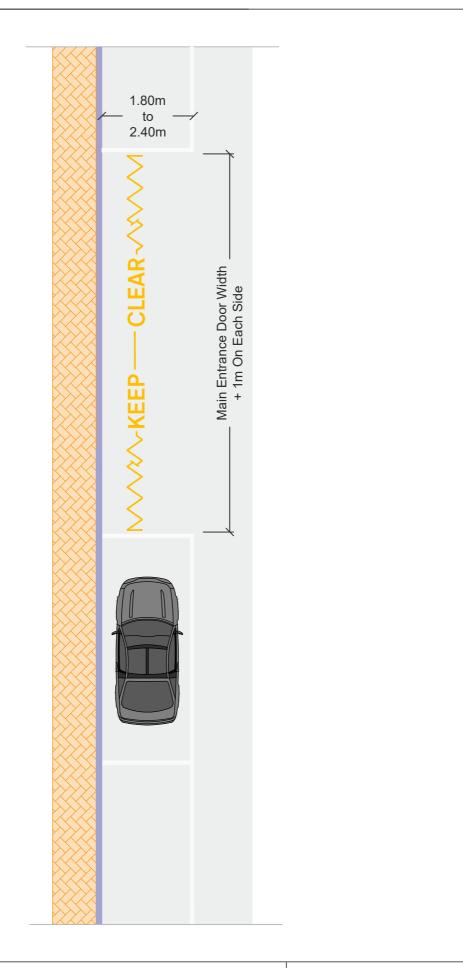

# CHAPTER 07. PARKING - Road Markings

4.5 Keep Clear Zones - Garage Complex & Common Entrance

Drawing No: C7/4.5 b Scale: 1:100

Drawing No: C7/4.6 c

Scale: 1:100

PARKING

0.45m

Bollard

4.5 Keep Clear Zones

Drawing / No: C7/4.5a

Scale: 1:25

Diagram No: C7/4.5 b/a

Size: 900mm x 600mm

Diagram No: C7/4.5 b/b

Diagram No: C7/4.5 b/c Size: 900mm x 600mm

Size: 900mm x 600mm

## 4.5 Keep Clear Zones

Drawing / No: C7/4.5b Scale: 1:25