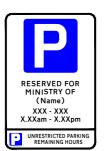

Diagram: C7/4.2 c/i

Size: 600mm x 400mm

RESERVED FOR
MINISTRY OF
(Name)
XXX - XXX
X.XXam - X.XXpm

Diagram: C7/4.2 c/j

RESERVED FOR EMBASSY OF (Country) XXX - XXX X.XXam - X.XXpm Diagram: C7/4.2 c/k

Size: 600mm x 400mm