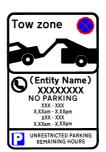

Diagram No: C7/4.9 b/d Diagram No: C7/4.9 b/e Diagram No: C7/4.9 b/f Size: 900mm x 600mm Size: 900mm x 600mm

Size: 900mm x 600mm

Tow zone (Entity Name) NO PARKING XXX - XXX X.XXam - X.XXpm UNRESTRICTED PARKING