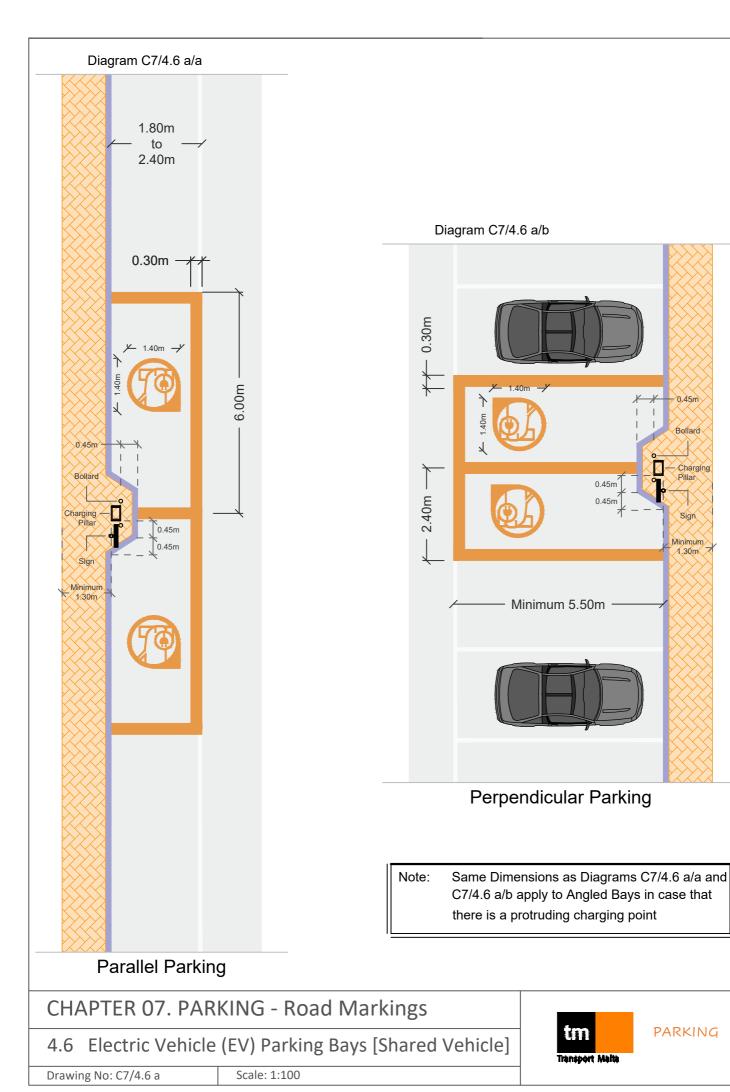

#### **Additional Plates**

Diagram No: C/7 4.6 a/e
Size: 400mm x 400mm

**CHAPTER 07** 

4.6 Electric Vehicle (EV) Bays

Drawing / No: C7/4.6a Scale: 1:25

Diagram No: C7/4.7 a/a Size: 400mm - 900mm (varies)

Diagram No: C7/4.7 a/b