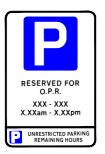

Diagram: C7/4.2 c/d

Size: 600mm x 400mm

RESERVED FOR
(Name)
(Name)
XXX - XXX
X.XXam - X.XXpm
XXX - XXX
X.XXam - X.XXpm

Diagram: C7/4.2 c/e

Size: 600mm x 400mm

RESERVED FOR O.P.R.

XXX - XXX

X.XXam - X.XXpm

UNRESTRICTED PARRING REMAINING HOUSE

Diagram: C7/4.2 c/f

Size: 600mm x 400mm

RESERVED FOR H.O.R.

XXX - XXX

X.XXam - X.XXpm

Diagram: C7/4.2 c/g

Size: 600mm x 400mm