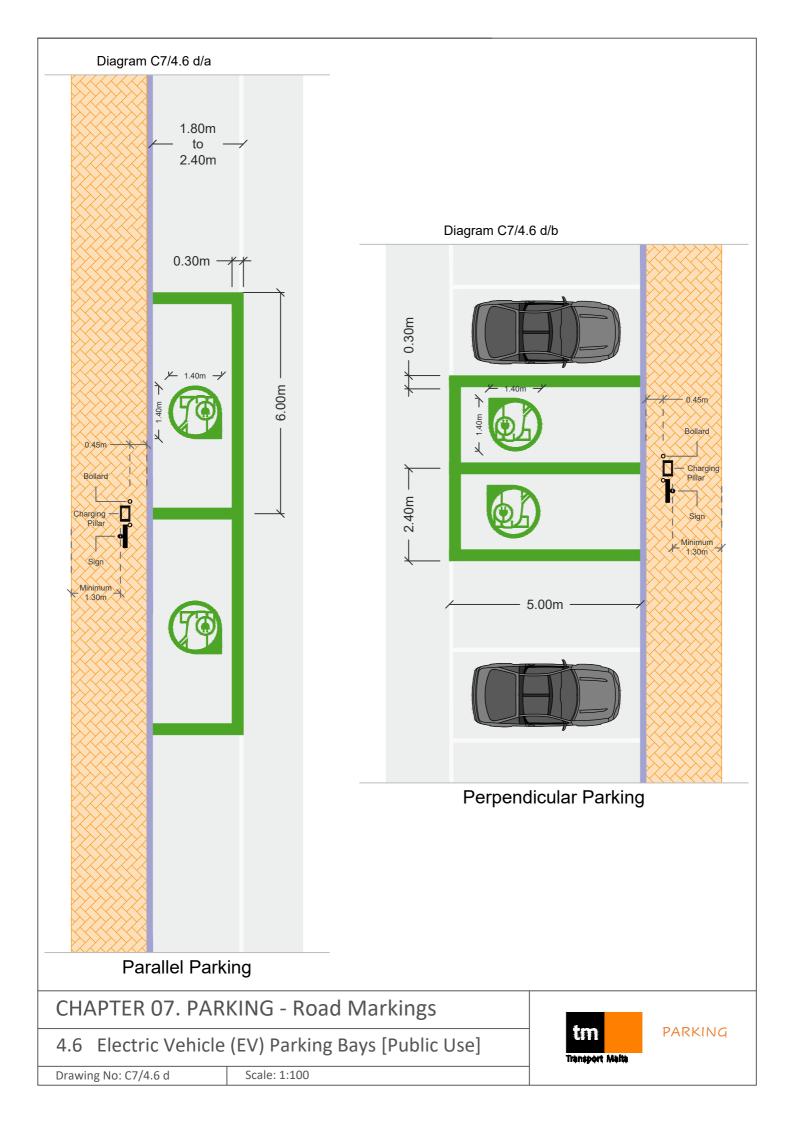

#### **Additional Plates**

Diagram No: C/7 4.6 a/e
Size: 400mm x 400mm

**CHAPTER 07** 

4.6 Electric Vehicle (EV) Bays

Drawing / No: C7/4.6a Scale: 1:25

Diagram No: C7/4.7 a/a Size: 400mm - 900mm (varies)

Diagram No: C7/4.7 a/b