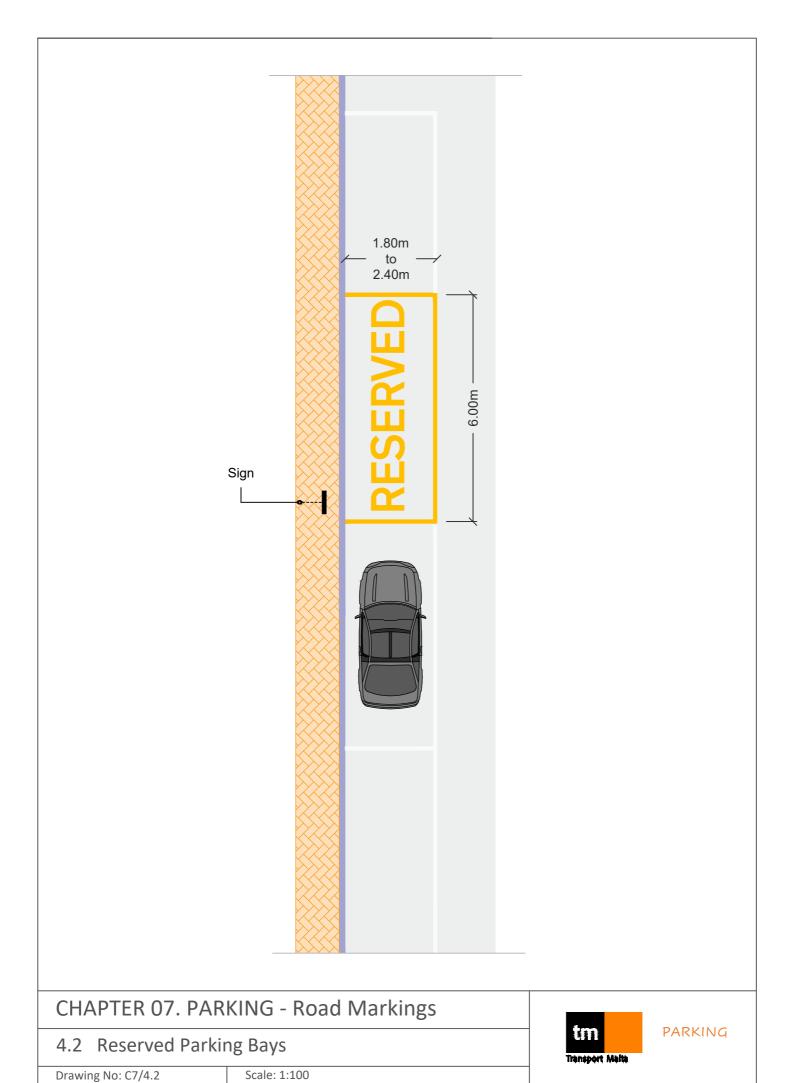

60 Degrees Parking





| Parking Dimensions |                |    |             |  |  |  |  |
|--------------------|----------------|----|-------------|--|--|--|--|
| A.                 | 6.00 meters    | F. | 4.80 meters |  |  |  |  |
| B.                 | 5.00 meters    | G. | 4.50 meters |  |  |  |  |
| C.                 | 1.80 meters    | Н. | 3.50 meters |  |  |  |  |
|                    | to 2.40 meters | I. | 5.50 meters |  |  |  |  |
| D.                 | 2.40 meters    | J. | 5.25 meters |  |  |  |  |
| E.                 | 2.20 meters    |    |             |  |  |  |  |
|                    |                |    |             |  |  |  |  |

# CHAPTER 07. PARKING - Road Markings

# 4.1 Types of Parking Bays

Drawing / No: C7/4.1 Scale: 1:250













# CHAPTER 07. PARKING - Road Markings

4.5 Keep Clear Zones - Garage Complex & Common Entrance

Drawing No: C7/4.5 b Scale: 1:100









Drawing No: C7/4.6 c

Scale: 1:100

PARKING

0.45m

Bollard

Charging

Sign



Diagram No: C7/4.0 a/a
Size: 200mm x 400mm

Diagram No: C7/4.0 a/b Size: 200mm x 400mm DiagramNo: C7/4.0 a/c Size: 200mm by 400mm







Diagram No: C7/4.0 a/d
Size: 400mm x 200mm

Diagram No: C7/4.0 a/e

Diagram No: C7/4.0 a/f

Size: 400mm x 200mm Size: 400mm x 200mm







**CHAPTER 07** 

4.0 Additional Plates

Drawing / No: C7/4.0a Scale: 1:25



Diagram No: C7/4.1 a/a Size: 400mm x 400mm

P

Diagram No: C7/4.1 a/b

Size: 600mm x 400mm



Diagram No: C7/4.1 a/c

Size: 600mm x 400mm



Diagram No: C7/4.1 a/d

Size: 600mm x 400mm



Diagram No: C7/4.1 a/e

Size: 6