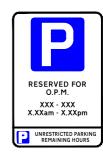

Diagram: C7/4.2 c/d

Size: 600mm x 400mm

RESERVED FOR
(Name)
(Name)
XXX - XXX
X.XXam - X.XXpm
XXX - XXX
X.XXam - X.XXpm

Diagram: C7/4.2 c/e

Size: 600mm x 400mm

RESERVED FOR O.P.R.

XXX - XXX

X.XXam - X.XXpm