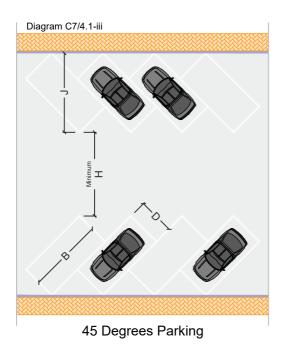

60 Degrees Parking





| Parking Dimensions |                |    |             |  |  |  |  |
|--------------------|----------------|----|-------------|--|--|--|--|
| A.                 | 6.00 meters    | F. | 4.80 meters |  |  |  |  |
| B.                 | 5.00 meters    | G. | 4.50 meters |  |  |  |  |
| C.                 | 1.80 meters    | Н. | 3.50 meters |  |  |  |  |
|                    | to 2.40 meters | I. | 5.50 meters |  |  |  |  |
| D.                 | 2.40 meters    | J. | 5.25 meters |  |  |  |  |
| E.                 | 2.20 meters    |    |             |  |  |  |  |
|                    |                |    |             |  |  |  |  |

# CHAPTER 07. PARKING - Road Markings

# 4.1 Types of Parking Bays

Drawing / No: C7/4.1 Scale: 1:250













# CHAPTER 07. PARKING - Road Markings

4.5