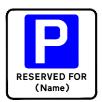

#### **Additional Plates**

Diagram: C7/4.2 c/a

Size: 600mm x 400mm

RESERVED FOR
(Name)

XXX - XXX

X.XXam - X.XXpm

Diagram: C7/4.2 c/b

Size: 600mm x 400mm