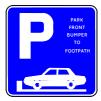

Diagram No: C7/4.4a/h

Size 600mm x 400mm

ALIGHTING/BOARDING
XXX - XXX
X.XXam - X.XXpm

Diagram No: C7/4.4a/i

Size 600mm x 400mm

ALIGHTING/BOARDING
XXX - XXX
X.XXam - X.XXpm
XXX - XXX
X.XXAm XX X XXXpm

Diagram No: C7/4.4 a/j

Size 600mm x 400mm

ALIGHTING/ BOARDING & UN/LOADING XXX - XXX X.XXam - X.XXpm Diagram No: C7/4.4 a/k

ALIGHTING/ BOARDING & UN/LOADING XXX - XXX X.XXam - X.XXpm XXX - XXX X.XXam - X.XXpm

**CHAPTER 07** 

4.4 Alighting / Boarding