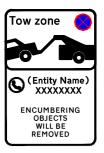

Diagram No: C7/4.9 b/d Diagram No: C7/4.9 b/e Diagram No: C7/4.9 b/f Size: 900mm x 600mm Size: 900mm x 600mm

Size: 900mm x 600mm

Tow zone (Entity Name) NO PARKING XXX - XXX X.XXam - X.XXpm UNRESTRICTED PARKING