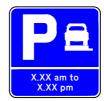

#### **Additional Plates**

Diagram: C7/4.2 c/a

Size: 600mm x 400mm

RESERVED FOR
(Name)

XXX - XXX

X.XXam - X.XXpm

Diagram: C7/4.2 c/b

Size: 600mm x 400mm

RESERVED FOR (Name)

XXX - XXX

X.XXam - X.XXpm

XXX - XXX

X.XXam - X.XXpm

Diagram: C7/4.2 c/c

Size: 600mm x 400mm

RESERVED FOR
(Name)
(Name)
XXX - XXX
X.XXam - X.XXpm