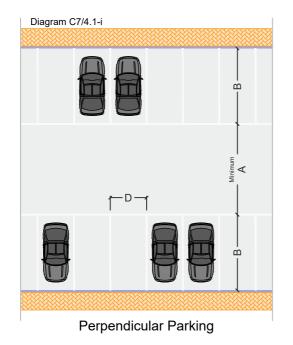

60 Degrees Parking





| Parking Dimensions |                |    |             |  |  |  |  |
|--------------------|----------------|----|-------------|--|--|--|--|
| A.                 | 6.00 meters    | F. | 4.80 meters |  |  |  |  |
| B.                 | 5.00 meters    | G. | 4.50 meters |  |  |  |  |
| C.                 | 1.80 meters    | Н. | 3.50 meters |  |  |  |  |
|                    | to 2.40 meters | I. | 5.50 meters |  |  |  |  |
| D.                 | 2.40 meters    | J. | 5.25 meters |  |  |  |  |
| E.                 | 2.20 meters    |    |             |  |  |  |  |
|                    |                |    |             |  |  |  |  |

# CHAPTER 07. PARKING - Road Markings

# 4.1 Types of Parking Bays

Drawing / No: C7/4.1 Scale: 1:250













# CHAPTER 07. PAR