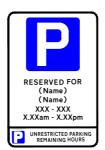

RESERVED FOR (Name)

XXX - XXX

X.XXam - X.XXpm

XXX - XXX

X.XXam - X.XXpm

Diagram: C7/4.2 c/c

Size: 600mm x 400mm

RESERVED FOR
(Name)
(Name)
XXX - XXX
X.XXam - X.XXpm

Diagram: C7/4.2 c/d

Size: 600mm x 400mm

RESERVED FOR
(Name)
(Name)
XXX - XXX
X.XXam - X.XXpm
XXX - XXX
X.XXam - X.XXpm

Diagram: C7/4.2 c/e

Size: 600mm x 400mm

RESERVED FOR O.P.R.

XXX - XXX

X.XXam - X.XXpm