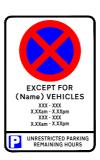

Diagram No: C7/4.9 a/d

Size: 600mm x 600mm

Diagram No: C7/4.9 a/e

Size: 600mm x 600mm

(Name) VEHICLES

Diagram No: C7/4.9 a/f

Size: 900mm x 600mm

Diagram No: C7/4.9 a/g