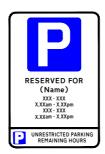

RESERVED FOR (Name)

XXX - XXX

X.XXam - X.XXpm

XXX - XXX

X.XXam - X.XXpm

Diagram: C7/4.2 c/c

Size: 600mm x 400mm

RESERVED FOR
(Name)
(Name)
XXX - XXX
X.XXam - X.XXpm

Diagram: C7/4.2 c/d

Size: 600mm x 400mm

RESERVED FOR
(Name)
(Name)
XXX - XXX
X.XXam - X.XXpm
XXX - XXX
X.XXam - X.XXpm

Diagram: C7/4.2 c/e

Size: 600mm x 400mm

RESERVED FOR O.P.R.

XXX - XXX

X.XXam - X.XXpm