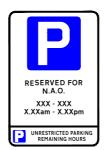

RESERVED FOR N.A.O.

XXX - XXX

X.XXam - X.XXpm

Diagram: C7/4.2 c/h

Size: 600mm x 400mm

RESERVED FOR O.P.M.

XXX - XXX

X.XXam - X.XXpm