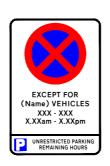

Diagram No: C7/4.9 b/d Diagram No: C7/4.9 b/e Diagram No: C7/4.9 b/f Size: 900mm x 600mm Size: 900mm x 600mm

Size: 900mm x 600mm

Tow zone (Entity Name) NO PARKING XXX - XXX X.XXam - X.XXpm UNRESTRICTED PARKING