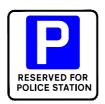

**CHAPTER 07** 

4.2 Reserved Parking Signs

Drawing / No: C7/4.2a

Scale: 1:25

Diagram: C7/4.2 b/b

Size: 900mm x 600mm

Diagram: C7/4.2 b/c

Size: 900mm x 600mm

Diagram: C7/4.2 b/d

Size: 900mm x 600mm

Diagram: C7/4.2 b/e

Size: 900mm x 600mm

Diagram: C7/4.2 b/f

Size: 900mm x 600mm

Diagram: C7/4.2 b/g

Size: 900mm x 600mm