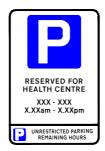

RESERVED FOR
HEALTH
CENTRE
XXX - XXX
X.XXam - X.XXpm

**CHAPTER 07** 

4.2 Reserved Parking Bays

Drawing / No: C7/4.2c

Scale: 1:25

Diagram: C7/4.3 a/a Size: 900mm x 600mm

Diagram: C7/4.3 a/b Size: 900mm x 600mm