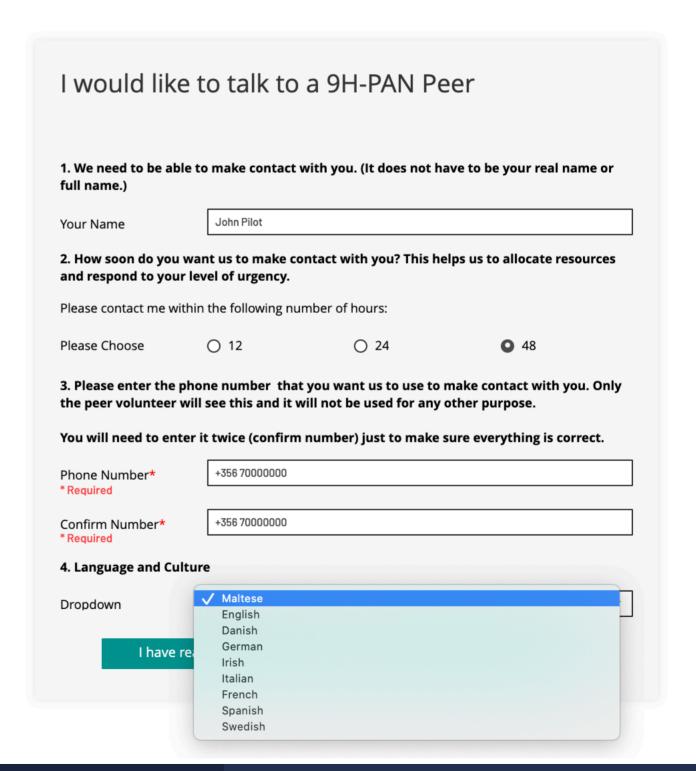

# How it works: contact request

www.9h-pan.com

| General                                                    | Requesting a call | Steps and Stages | Technical Issues | Confidentiality |   |
|------------------------------------------------------------|-------------------|------------------|------------------|-----------------|---|
| Who can use this service?                                  |                   |                  |                  |                 | + |
| What can I use this service for?                           |                   |                  |                  |                 | + |
| How bad do things need to get before I can request a call? |                   |                  |                  |                 | + |
| What happens if I make a request?                          |                   |                  |                  |                 | + |
| What if I am concerned about a colleague?                  |                   |                  |                  |                 | + |
| Can I use this service in an emergency?                    |                   |                  |                  |                 | + |
| How do I complain about this service?                      |                   |                  |                  |                 | + |
|                                                            |                   |                  |                  |                 |   |